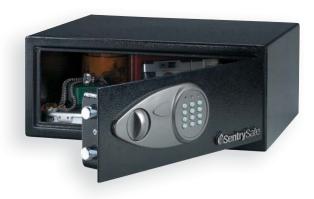

## **SECURITY SAFE**

X075

## **SECURITY FEATURES:**

- Electronic lock with override key keeps valuables secured
- Solid steel pry-resistant door and body to protect against theft & unauthorized entry
- ≥2 solid steel live-locking bolts for greater security
- > Bolt-down hardware included as an additional bonus

## **INTERIOR FEATURES:**

- Fits most laptops
- >Access for power cord
- Carpeted floor to protect valuables