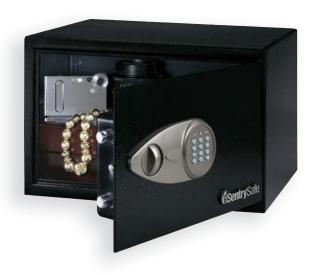

## **SECURITY SAFE**

X055

## **SECURITY FEATURES:**

- Electronic lock with override key keeps valuables secured
- Solid steel pry-resistant door and body to protect against theft & unauthorized entry
- ≥2 solid steel live-locking bolts for greater security
- > Bolt-down hardware included as an additional bonus

## **INTERIOR FEATURES:**

Carpeted floor to protect valuables