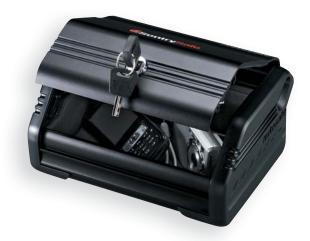

#### SECURITY FEATURES:

- High security key lock
- Key drives bolts
- ➢2 steel locking bolts
- Steel security cable anchors to seat or trunk
  - Steel cable is vinyl coated to protect painted surfaces
- ➢Anti-slip protection includes:
  - Velcro<sup>®</sup> disks
  - Rubber feet
  - Carpet screws

#### **INTERIOR FEATURES:**

➢Foam-lined to cushion contents

### EXTERIOR FEATURES:

- Designed to fit in footwell under seat or trunk
- Stylish aluminum and molded exterior design
  - Reinforced with steel interior