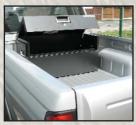

## SENTRI XLOCKTM VANBOX

(930mm L x 450mm H x 472mm W overall size) (894mm L x 446mm H x 450mm W internal size)

- XLOCK<sup>™</sup> The whole system operates with 1 key in 1 lock with 1 turn
- Guaranteed key difference of 1:6000. 2 keys per box. Every box has its own individual number for optional replacement key service
- Anti-jemmy bars all round
- Twin hydraulic arms and tool mat for every box
- Drop down recessed handles with rubber pads
- Covered power cable acess point for charging tools in the box
- Black powder coated finish
- Full width split heavy duty piano hinge welded to box and lid
- 3 year manufacturers warranty against faulty workmanship
- 35kg