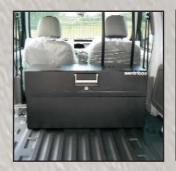

## SENTRI XLOCKTM VANBOX

(930mm L x 450mm H x 472mm W overall size) (894mm L x 446mm H x 450mm W internal size)

- XLOCK<sup>™</sup> The whole system operates with 1 key in 1 lock with 1 turn
- Guaranteed key difference of 1:6000. 2 keys per box. Every box has its own individual number for optional replacement key service
- Anti-jemmy bars all round
- Twin hydraulic arms and tool mat for every box
- Drop down recessed handles with rubber pads
- Covered power cable acess point for charging tools in the box
- Black powder coated finish
- Full width split heavy duty piano hinge welded to box and lid
- 3 year manufacturers warranty against faulty workmanship
- 35kg