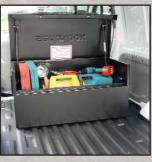

## SENTRI XLOCKTM VANBOX

(930mm L x 450mm H x 472mm W overall size) (894mm L x 446mm H x 450mm W internal size)

- XLOCK<sup>™</sup> The whole system operates with 1 key in 1 lock with 1 turn
- Guaranteed key difference of 1:6000. 2 keys per box. Every box has its own individual number for optional replacement key service
- Anti-jemmy bars all round
- Twin hydraulic arms and tool mat for every box
- Drop down recessed handles with rubber pads
- Covered power cable acess point for charging tools in the box
- Black powder coated finish
- Full width split heavy duty piano hinge welded to box and lid
- 3 year manufacturers warranty against faulty workmanship
- 35kg