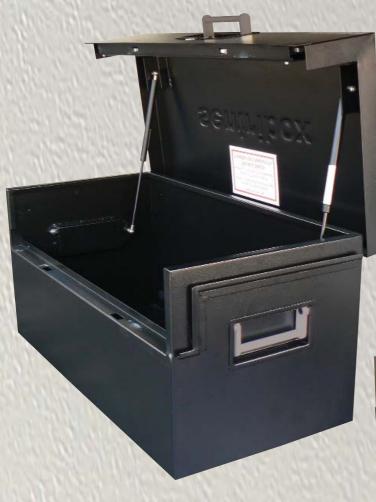

## SENTRI XLOCKTM VANBOX

(930mm L x 450mm H x 472mm W overall size) (894mm L x 446mm H x 450mm W internal size)

- XLOCK<sup>™</sup> The whole system operates with 1 key in 1 lock with 1 turn
- Guaranteed key difference of 1:6000. 2 keys per box. Every box has its own individual number for optional replacement key service
- Anti-jemmy bars all round
- Twin hydraulic arms and tool mat for every box
- Drop down recessed handles with rubber pads
- Covered power cable acess point for charging tools in the box
- Black powder coated finish
- Full width split heavy duty piano hinge welded to box and lid
- 3 year manufacturers warranty against faulty workmanship
- 35kg