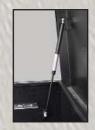

## SENTRI XLOCKTM VANBOX

(930mm L x 450mm H x 472mm W overall size) (894mm L x 446mm H x 450mm W internal size)

- XLOCK<sup>™</sup> The whole system operates with 1 key in 1 lock with 1 turn
- Guaranteed key difference of 1:6000. 2 keys per box. Every box has its own individual number for optional replacement key service
- Anti-jemmy bars all round
- Twin hydraulic arms and tool mat for every box
- Drop down recessed handles with rubber pads
- Covered power cable acess point for charging tools in the box
- Black powder coated finish
- Full width split heavy duty piano hinge welded to box and lid
- 3 year manufacturers warranty against faulty workmanship
- 35kg