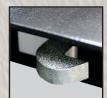

## SENTRI XLOCKTM VANBOX

(930mm L x 450mm H x 472mm W overall size) (894mm L x 446mm H x 450mm W internal size)

- XLOCK<sup>™</sup> The whole system operates with 1 key in 1 lock with 1 turn
- Guaranteed key difference of 1:6000. 2 keys per box. Every box has its own individual number for optional replacement key service
- Anti-jemmy bars all round
- Twin hydraulic arms and tool mat for every box
- Drop down recessed handles with rubber pads
- Covered power cable acess point for charging tools in the box
- Black powder coated finish
- Full width split heavy duty piano hinge welded to box and lid
- 3 year manufacturers warranty against faulty workmanship
- 35kg