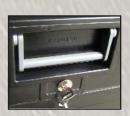

## SENTRI XLOCKTM VANBOX

(930mm L x 450mm H x 472mm W overall size) (894mm L x 446mm H x 450mm W internal size)

- XLOCK<sup>™</sup> The whole system operates with 1 key in 1 lock with 1 turn
- Guaranteed key difference of 1:6000. 2 keys per box. Every box has its own individual number for optional replacement key service
- Anti-jemmy bars all round
- Twin hydraulic arms and tool mat for every box
- Drop down recessed handles with rubber pads
- Covered power cable acess point for charging tools in the box
- Black powder coated finish
- Full width split heavy duty piano hinge welded to box and lid
- 3 year manufacturers warranty against faulty workmanship
- 35kg