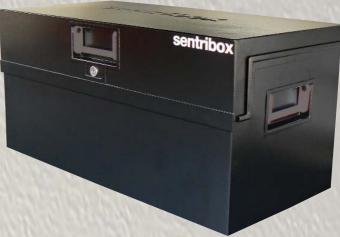

## SENTRI XLOCKTM VANBOX

(930mm L x 450mm H x 472mm W overall size) (894mm L x 446mm H x 450mm W internal size)

- XLOCK<sup>™</sup> The whole system operates with 1 key in 1 lock with 1 turn
- Guaranteed key difference of 1:6000. 2 keys per box. Every box has its own individual number for optional replacement key service
- Anti-jemmy bars all round
- Twin hydraulic arms and tool mat for every box
- Drop down recessed handles with rubber pads
- Covered power cable acess point for charging tools in the box
- Black powder coated finish
- Full width split heavy duty piano hinge welded to box and lid
- 3 year manufacturers warranty against faulty workmanship
- 35kg