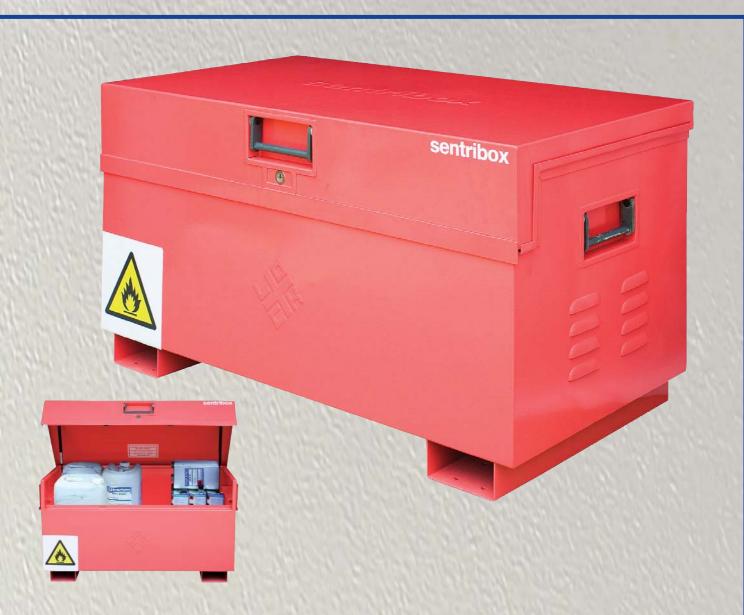

## SENTRI XLOCKTM FLAMBOX

FB422 (1168mm L x 629mm H x 600mm W overall size) (1130mm L x 555mm H x 571mm W internal size)

- Substantial construction from 2 and 3mm sheet steel
- XLOCK<sup>™</sup> The whole system operates with 1 key in 1 lock with 1 turn
- Guaranteed key difference of 1:6000. 2 keys per box. Every box has its own individual number for optional replacement key service
- Anti-jemmy bars all round
- Forklift/pallet truck skids with facility for bolting wheels
- Twin hydraulic arms and tool mat for every box
- Drop down recessed handles with rubber pads
- Covered power cable acess point for charging tools in the box
- Black powder coated finish
- Removable drip tray and loured fume venting
- Full width split heavy duty piano hinge welded to box and lid
- 3 year manufacturers warranty against faulty workmanship
- 84kg