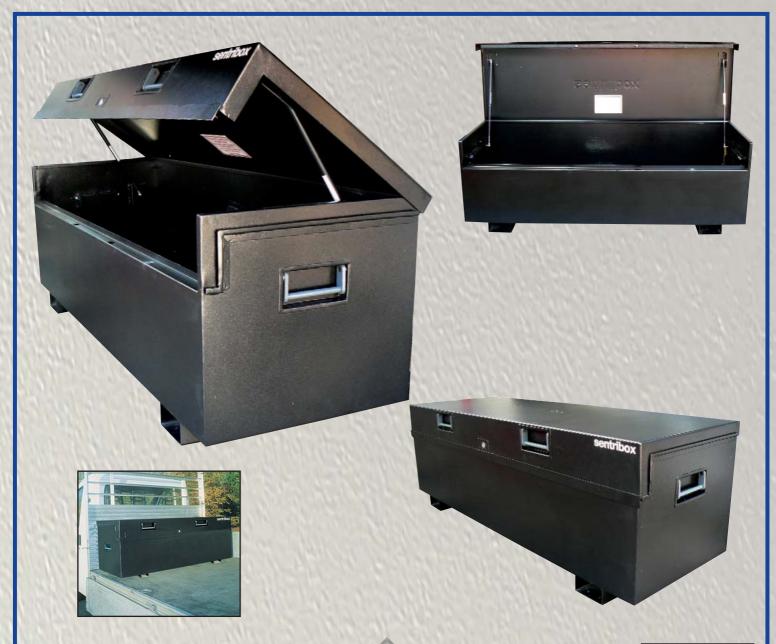

## SENTRI XLOCK<sup>TM</sup> 622

(1800mm L x 630mm H x 600mm W overall size) (1758mm L x 555mm H x 571mm W internal size)

- Substantial construction from 2 and 3mm sheet steel
- XLOCK<sup>™</sup> The whole system operates with 1 key in 1 lock with 1 turn
- Guaranteed key difference of 1:6000. 2 keys per box. Every box has its own individual number for optional replacement key service
- Anti-jemmy bars all round
- Forklift/pallet truck skids with facility for bolting wheels
- Twin hydraulic arms and tool mat for every box
- Drop down recessed handles with rubber pads
- Covered power cable acess point for charging tools in the box
- Black powder coated finish
- Full width split heavy duty piano hinge welded to box and lid
- 3 year manufacturers warranty against faulty workmanship
- 116kg