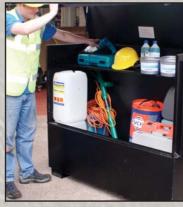

## SENTRI XLOCK<sup>TM</sup> 542

(1428mm L x 1275mm H x 600mm W overall size) (1391mm L x 1200mm H x 570mm W internal size)

- Substantial construction from 2 and 3mm sheet steel
- XLOCK<sup>™</sup> The whole system operates with 1 key in 1 lock with 1 turn
- Guaranteed key difference of 1:6000. 2 keys per box. Every box has its own individual number for optional replacement key service
- Anti-jemmy bars all round
- Forklift/pallet truck skids with facility for bolting wheels
- Twin hydraulic arms and tool mat for every box
- Drop down recessed handles with rubber pads
- Covered power cable acess point for charging tools in the box
- Black powder coated finish
- Full width split heavy duty piano hinge welded to box and lid
- 3 year manufacturers warranty against faulty workmanship
- 165kg