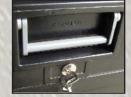

## SENTRI XLOCK<sup>TM</sup> 542

(1428mm L x 1275mm H x 600mm W overall size) (1391mm L x 1200mm H x 570mm W internal size)

- Substantial construction from 2 and 3mm sheet steel
- XLOCK<sup>™</sup> The whole system operates with 1 key in 1 lock with 1 turn
- Guaranteed key difference of 1:6000. 2 keys per box. Every box has its own individual number for optional replacement key service
- Anti-jemmy bars all round
- Forklift/pallet truck skids with facility for bolting wheels
- Twin hydraulic arms and tool mat for every box
- Drop down recessed handles with rubber pads
- Covered power cable acess point for charging tools in the box
- Black powder coated finish
- Full width split heavy duty piano hinge welded to box and lid
- 3 year manufacturers warranty against faulty workmanship
- 165kg