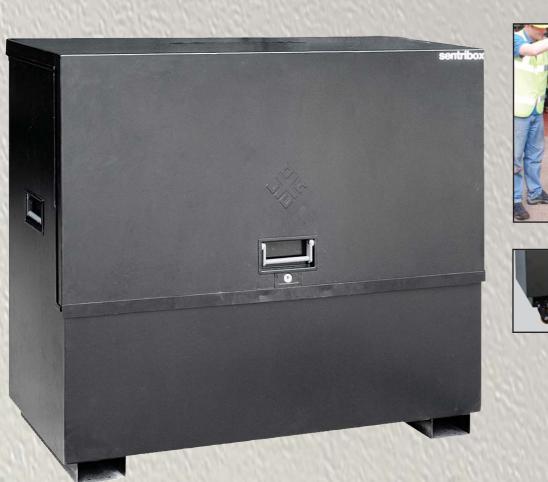

## SENTRI XLOCK<sup>TM</sup> 542

(1428mm L x 1275mm H x 600mm W overall size) (1391mm L x 1200mm H x 570mm W internal size)

- Substantial construction from 2 and 3mm sheet steel
- XLOCK<sup>™</sup> The whole system operates with 1 key in 1 lock with 1 turn
- Guaranteed key difference of 1:6000. 2 keys per box. Every box has its own individual number for optional replacement key service
- Anti-jemmy bars all round
- Forklift/pallet truck skids with facility for bolting wheels
- Twin hydraulic arms and tool mat for every box
- Drop down recessed handles with rubber pads
- Covered power cable acess point for charging tools in the box
- Black powder coated finish
- Full width split heavy duty piano hinge welded to box and lid
- 3 year manufacturers warranty against faulty workmanship
- 165kg