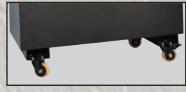

## SENTRI XLOCK<sup>TM</sup> 542

(1428mm L x 1275mm H x 600mm W overall size) (1391mm L x 1200mm H x 570mm W internal size)

- Substantial construction from 2 and 3mm sheet steel
- XLOCK<sup>™</sup> The whole system operates with 1 key in 1 lock with 1 turn
- Guaranteed key difference of 1:6000. 2 keys per box. Every box has its own individual number for optional replacement key service
- Anti-jemmy bars all round
- Forklift/pallet truck skids with facility for bolting wheels
- Twin hydraulic arms and tool mat for every box
- Drop down recessed handles with rubber pads
- Covered power cable acess point for charging tools in the box
- Black powder coated finish
- Full width split heavy duty piano hinge welded to box and lid
- 3 year manufacturers warranty against faulty workmanship
- 165kg