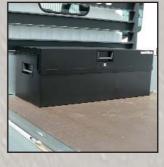

## SENTRI XLOCK<sup>TM</sup> 515

(1279mm L x 450mm H x 472mm W overall size) (1242mm L x 446mm H x 450mm W internal size)

- Substantial construction from 1.5, 2mm sheet steel
- XLOCK<sup>™</sup> The whole system operates with 1 key in 1 lock with 1 turn
- Guaranteed key difference of 1:6000. 2 keys per box. Every box has its own individual number for optional replacement key service
- Anti-jemmy bars all round
- Twin hydraulic arms and tool mat for every box
- Drop down recessed handles with rubber pads
- Covered power cable acess point for charging tools in the box
- Black powder coated finish
- Full width split heavy duty piano hinge welded to box and lid
- 3 year manufacturers warranty against faulty workmanship
- 44kg