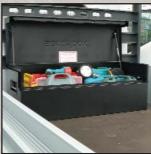

## SENTRI XLOCK<sup>TM</sup> 515

(1279mm L x 450mm H x 472mm W overall size) (1242mm L x 446mm H x 450mm W internal size)

- Substantial construction from 1.5, 2mm sheet steel
- XLOCK<sup>™</sup> The whole system operates with 1 key in 1 lock with 1 turn
- Guaranteed key difference of 1:6000. 2 keys per box. Every box has its own individual number for optional replacement key service
- Anti-jemmy bars all round
- Twin hydraulic arms and tool mat for every box
- Drop down recessed handles with rubber pads
- Covered power cable acess point for charging tools in the box
- Black powder coated finish
- Full width split heavy duty piano hinge welded to box and lid
- 3 year manufacturers warranty against faulty workmanship
- 44kg