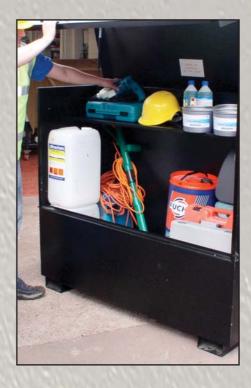

## SENTRI XLOCKTM 442

(1168mm L x 1275mm H x 600mm W overall size) (1130mm L x 1200mm H x 570mm W internal size)

- Substantial construction from 2 and 3mm sheet steel
- XLOCK<sup>™</sup> The whole system operates with 1 key in 1 lock with 1 turn
- Guaranteed key difference of 1:6000. 2 keys per box. Every box has its own individual number for optional replacement key service
- Anti-jemmy bars all round
- Forklift/pallet truck skids with facility for bolting wheels
- Twin hydraulic arms and tool mat for every box
- Drop down recessed handles with rubber pads
- Covered power cable acess point for charging tools in the box
- Black powder coated finish
- Full width split heavy duty piano hinge welded to box and lid
- 3 year manufacturers warranty against faulty workmanship
- 140kg