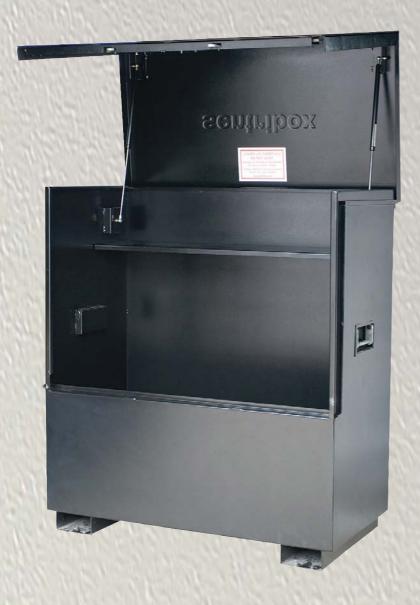

## SENTRI XLOCKTM 442

(1168mm L x 1275mm H x 600mm W overall size) (1130mm L x 1200mm H x 570mm W internal size)

- Substantial construction from 2 and 3mm sheet steel
- XLOCK<sup>™</sup> The whole system operates with 1 key in 1 lock with 1 turn
- Guaranteed key difference of 1:6000. 2 keys per box. Every box has its own individual number for optional replacement key service
- Anti-jemmy bars all round
- Forklift/pallet truck skids with facility for bolting wheels
- Twin hydraulic arms and tool mat for every box
- Drop down recessed handles with rubber pads
- Covered power cable acess point for charging tools in the box
- Black powder coated finish
- Full width split heavy duty piano hinge welded to box and lid
- 3 year manufacturers warranty against faulty workmanship
- 140kg