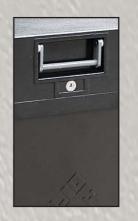

## SENTRI XLOCK<sup>TM</sup> 432

(1168mm L x 925mm H x 600mm W overall size) (1130mm L x 850mm H x 571mm W internal size)

- Substantial construction from 2 and 3mm sheet steel
- XLOCK<sup>™</sup> The whole system operates with 1 key in 1 lock with 1 turn
- Guaranteed key difference of 1:6000. 2 keys per box. Every box has its own individual number for optional replacement key service
- Anti-jemmy bars all round
- Forklift/pallet truck skids with facility for bolting wheels
- Twin hydraulic arms and tool mat for every box
- Drop down recessed handles with rubber pads
- Covered power cable acess point for charging tools in the box
- Black powder coated finish
- Full width split heavy duty piano hinge welded to box and lid
- 3 year manufacturers warranty against faulty workmanship
- 87kg