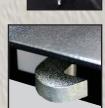

## SENTRI XLOCK<sup>TM</sup> 432

(1168mm L x 925mm H x 600mm W overall size) (1130mm L x 850mm H x 571mm W internal size)

- Substantial construction from 2 and 3mm sheet steel
- XLOCK<sup>™</sup> The whole system operates with 1 key in 1 lock with 1 turn
- Guaranteed key difference of 1:6000. 2 keys per box. Every box has its own individual number for optional replacement key service
- Anti-jemmy bars all round
- Forklift/pallet truck skids with facility for bolting wheels
- Twin hydraulic arms and tool mat for every box
- Drop down recessed handles with rubber pads
- Covered power cable acess point for charging tools in the box
- Black powder coated finish
- Full width split heavy duty piano hinge welded to box and lid
- 3 year manufacturers warranty against faulty workmanship
- 87kg