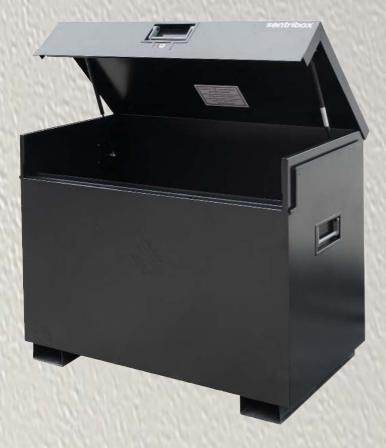

## SENTRI XLOCK<sup>TM</sup> 432

(1168mm L x 925mm H x 600mm W overall size) (1130mm L x 850mm H x 571mm W internal size)

- Substantial construction from 2 and 3mm sheet steel
- XLOCK<sup>™</sup> The whole system operates with 1 key in 1 lock with 1 turn
- Guaranteed key difference of 1:6000. 2 keys per box. Every box has its own individual number for optional replacement key service
- Anti-jemmy bars all round
- Forklift/pallet truck skids with facility for bolting wheels
- Twin hydraulic arms and tool mat for every box
- Drop down recessed handles with rubber pads
- Covered power cable acess point for charging tools in the box
- Black powder coated finish
- Full width split heavy duty piano hinge welded to box and lid
- 3 year manufacturers warranty against faulty workmanship
- 87kg