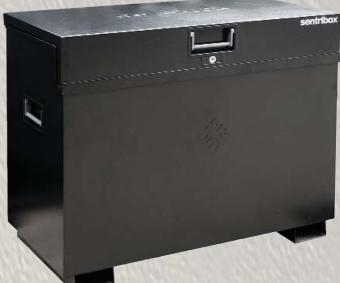

## SENTRI XLOCK<sup>TM</sup> 432

(1168mm L x 925mm H x 600mm W overall size) (1130mm L x 850mm H x 571mm W internal size)

- Substantial construction from 2 and 3mm sheet steel
- XLOCK<sup>™</sup> The whole system operates with 1 key in 1 lock with 1 turn
- Guaranteed key difference of 1:6000. 2 keys per box. Every box has its own individual number for optional replacement key service
- Anti-jemmy bars all round
- Forklift/pallet truck skids with facility for bolting wheels
- Twin hydraulic arms and tool mat for every box
- Drop down recessed handles with rubber pads
- Covered power cable acess point for charging tools in the box
- Black powder coated finish
- Full width split heavy duty piano hinge welded to box and lid
- 3 year manufacturers warranty against faulty workmanship
- 87kg