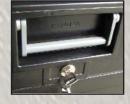

## SENTRI XLOCK<sup>TM</sup> 432

(1168mm L x 925mm H x 600mm W overall size) (1130mm L x 850mm H x 571mm W internal size)

- Substantial construction from 2 and 3mm sheet steel
- XLOCK<sup>™</sup> The whole system operates with 1 key in 1 lock with 1 turn
- Guaranteed key difference of 1:6000. 2 keys per box. Every box has its own individual number for optional replacement key service
- Anti-jemmy bars all round
- Forklift/pallet truck skids with facility for bolting wheels
- Twin hydraulic arms and tool mat for every box
- Drop down recessed handles with rubber pads
- Covered power cable acess point for charging tools in the box
- Black powder coated finish
- Full width split heavy duty piano hinge welded to box and lid
- 3 year manufacturers warranty against faulty workmanship
- 87kg