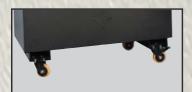

## SENTRI XLOCK<sup>TM</sup> 432

(1168mm L x 925mm H x 600mm W overall size) (1130mm L x 850mm H x 571mm W internal size)

- Substantial construction from 2 and 3mm sheet steel
- XLOCK<sup>™</sup> The whole system operates with 1 key in 1 lock with 1 turn
- Guaranteed key difference of 1:6000. 2 keys per box. Every box has its own individual number for optional replacement key service
- Anti-jemmy bars all round
- Forklift/pallet truck skids with facility for bolting wheels
- Twin hydraulic arms and tool mat for every box
- Drop down recessed handles with rubber pads
- Covered power cable acess point for charging tools in the box
- Black powder coated finish
- Full width split heavy duty piano hinge welded to box and lid
- 3 year manufacturers warranty against faulty workmanship
- 87kg