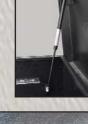

(1168mm L x 629mm H x 600mm W overall size) (1130mm L x 555mm H x 571mm W internal size)

- Substantial construction from 2 and 3mm sheet steel
- XLOCK<sup>™</sup> The whole system operates with 1 key in 1 lock with 1 turn
  Guaranteed key difference of 1:6000. 2 keys per box. Every box has its own individual number for optional replacement key service
- Anti-jemmy bars all round
- Forklift/pallet truck skids with facility for bolting wheels
- Twin hydraulic arms and tool mat for every box
- Drop down recessed handles with rubber pads
- Covered power cable acess point for charging tools in the box
- Black powder coated finish
- Full width split heavy duty piano hinge welded to box and lid
- 3 year manufacturers warranty against faulty workmanship
- 73kg