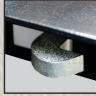

(1168mm L x 629mm H x 600mm W overall size) (1130mm L x 555mm H x 571mm W internal size)

- Substantial construction from 2 and 3mm sheet steel
- XLOCK<sup>™</sup> The whole system operates with 1 key in 1 lock with 1 turn
  Guaranteed key difference of 1:6000. 2 keys per box. Every box has its own individual number for optional replacement key service
- Anti-jemmy bars all round
- Forklift/pallet truck skids with facility for bolting wheels
- Twin hydraulic arms and tool mat for every box
- Drop down recessed handles with rubber pads
- Covered power cable acess point for charging tools in the box
- Black powder coated finish
- Full width split heavy duty piano hinge welded to box and lid
- 3 year manufacturers warranty against faulty workmanship
- 73kg