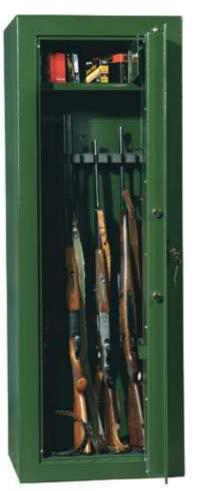

## Weapon Cabinet SAFARI

Advantages in security: The entire weapon cabinet is double-walled and has a top-quality fireproof insulation throughout the entire body and door and a full perimeter fire-proof seal-lip. The door is made of 6 mm steel.

**Double-bit safety lock of VdS grade 1**, compulsory locking, three-sided central locking with solid steel plungers (25 mm).

Substance powder coated RAL 6020 in green.

**Interior:** The standardized inner safe, can be locked separately. The keys come in duplicate. Plastic rifle-holders for long rifles and door-side fastenings for cleaning-sticks.

Door step DIN left and special dimensions are not available.

## **Cost option:**

a) Electronic lock available.

Safari-8

| Model     | Art.Nr.<br>RAL 6020 | EAN-Code      | Exterior dim.(*)<br>HxWxD (mm) | Interior dim.(*)<br>HxWxD (mm) | Max.<br>length<br>mm | # of guns | Litr. | kg  |
|-----------|---------------------|---------------|--------------------------------|--------------------------------|----------------------|-----------|-------|-----|
| Safari 8  | T03294              | 9006071608764 | 1500 x 540 x 400               | 1370 x 410 x 265               | 1200                 | 8         | 127   | 120 |
| Safari 10 | T03376              | 9006171609570 | 1500 x 650 x 410               | 1370 x 520 x 275               | 1200                 | 10        | 167   | 134 |