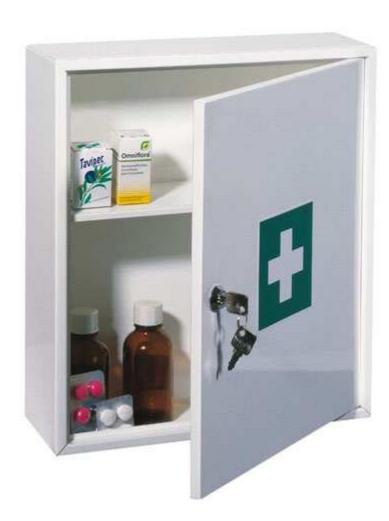

## **Comsafe CABINET FOR MEDICINE**

A cabinet for medicine makes sure that there is order. It protects against unauthorized access by children and strangers. Body and door made of sheet-steel, painted white. Including fixings (for wall fixing) and stickers.

Colour: White.

MK-1

| Model | Art.Nr. | Outside dim. mm<br>H x W x D | Lower<br>Shelves | Keys | Weight<br>kg |
|-------|---------|------------------------------|------------------|------|--------------|
| MK-1  | T01275  | 360 x 315 x 110              | 1                | 2    | 2,9          |
| MK-2  | T01276  | 550 x 380 x 140              | 2                | 2    | 3,8          |