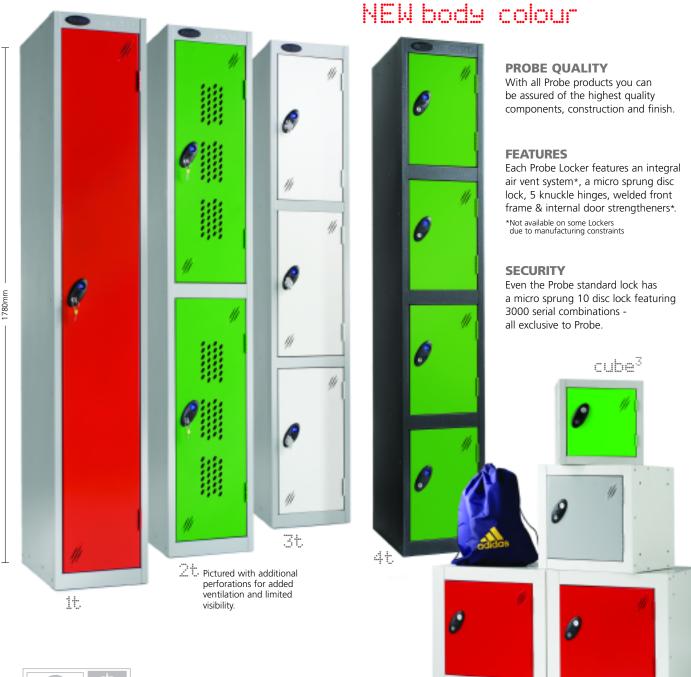

### **QUALITY ASSURANCE**

Probe Lockers are designed and manufactured in the UK, conforming to **BS 4680:1996** 'Standard Duty' (excluding size specification), **ISO 9001:2000** and **Environmental Management System ISO 14001:2004** 

#### **STYLE**

With seven exciting colours to choose from you are sure to finding a stylish solution to meet your storage needs.

See page 21 for colours