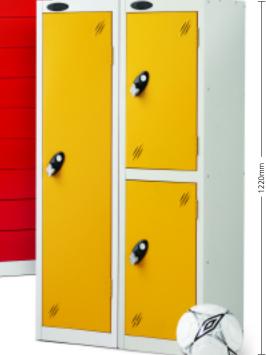

#### **STYLE**

With seven exciting colours to choose from you are sure to finding a stylish solution to meet your storage needs.

See page 21 for colours