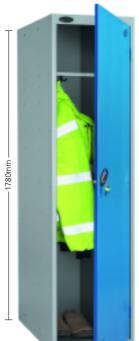

# 

Personal Protection Equipment (PPE) is mandatory in many working environments (PPE at Work Regulations 1992 Part 5). Controlling and storing your safety equipment will be more effective in a specially designed Probe PPE Locker.

Probe also offer a range of PPE cupboards to complement these lockers.