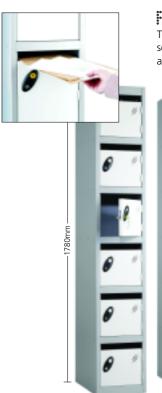

## 

base shelf for better access.

The Probe Post Locker facilitates the convenient, secure distribution of mail, maximising efficiency and space in your post room.

> **FEATURES** The Probe Post Locker carries all the usual features with the addition of a reduced height door allowing secure internal storage of post.