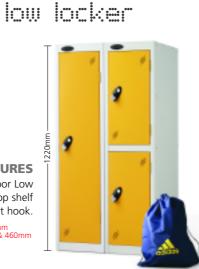

#### low access locker

**FEATURES** The Probe Low Access Locker has an integral double coat hook and low shelf. WIDTH 380mm DEPTH 460mm

**FEATURES** Probe Single Door Low Lockers include a top shelf and double coat hook. WIDTH 305mm DEPTH 305 & 460mm