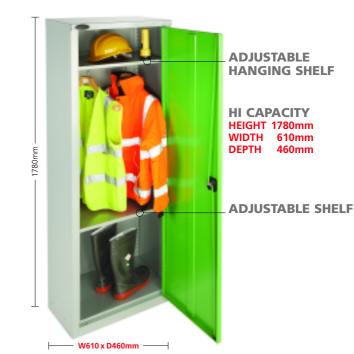

### High Capacity Locker

The Probe High Capacity Locker has been designed especially for maximum personal storage measuring a huge H1780 x W610 x D460mm. This Locker features two fully adjustable shelves, one with hanging rail for maximum flexibility.