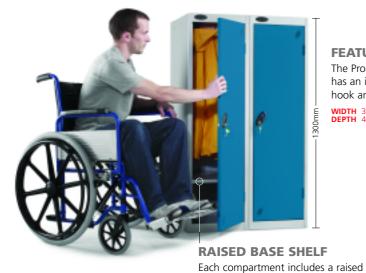

## 

base shelf for better access.

The Probe Post Locker facilitates the convenient, secure distribution of mail, maximising efficiency and space in your post room.

> **FEATURES** The Probe Post Locker carries all the usual features with the addition of a reduced height door allowing secure internal storage of post.