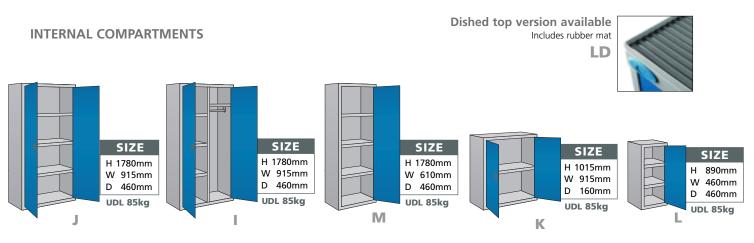

- □ All Cabinets feature adjustable shelves
- □ Strong robust construction
- Two point locking on all two door Cabinets
- High visibility 270 degree labelling complying to BS5499-1
- Reinforced doors for extra strength
- □ Range of 5 models