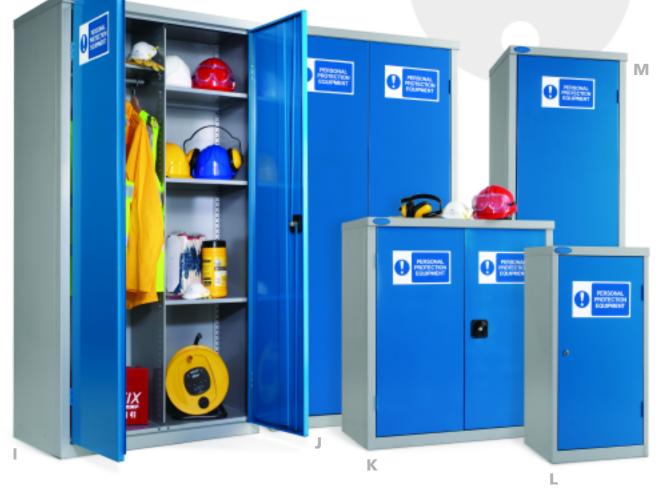

**P**ersonal **P**rotection **E**quipment is mandatory in many working environments (**PPE** at Work Regulations 1992 Part 5). Controlling and storing your safety equipment will be more effective in a specially designed Probe PPE Cabinet.

- □ All Cabinets feature adjustable shelves
- □ Strong robust construction
- Two point locking on all two door Cabinets
- High visibility 270 degree labelling complying to BS5499-1
- Reinforced doors for extra strength
- □ Range of 5 models