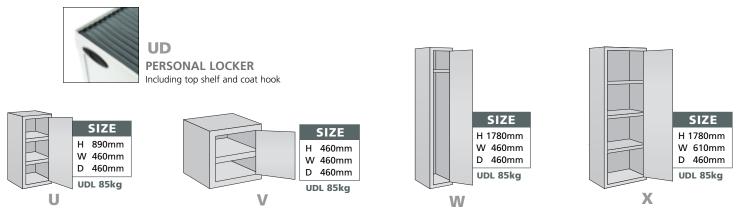

## 

- □ Strong robust construction
- □ All Cabinets feature adjustable shelves
- Two point locking on all two door Cabinets
- ☐ High visibility 270 degree labelling complying to BS5499-1
- □ Reinforced doors for extra strength
- Range of 7 models