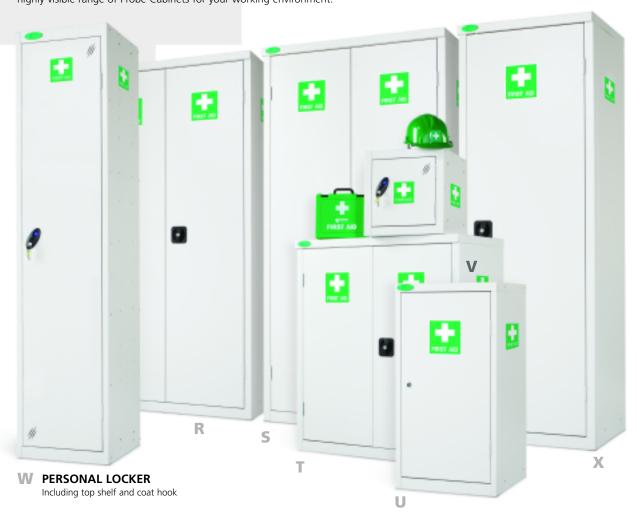

## 

- □ Strong robust construction
- □ All Cabinets feature adjustable shelves
- Two point locking on all two door Cabinets
- ☐ High visibility 270 degree labelling complying to BS5499-1
- □ Reinforced doors for extra strength
- Range of 7 models

Under the Health and Safety Regulations 1981, workplaces must have first aid provision. To satisfy a wide range of first aid equipment we have designed an attractive and highly visible range of Probe Cabinets for your working environment.