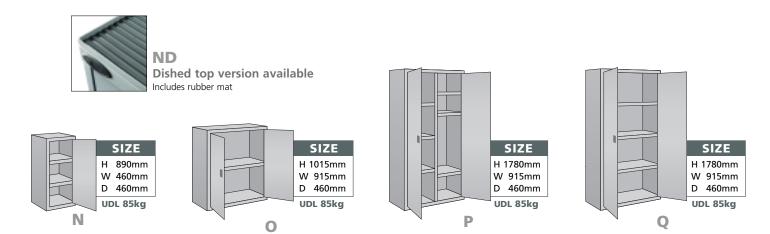

## 

- □ Strong robust construction
- Designed to comply with COSHH Regs
- All Cabinets feature adjustable shelves
- □ Two point locking on all two door Cabinets

Removable 75mm sealed sump base tray 

□ High visibility 270 degree

To satisfy your own particular hazard or warning we have designed a range of special Cabinets which meet high standards of storage safety. Labelling is supplied for you to personalise your particular hazard.