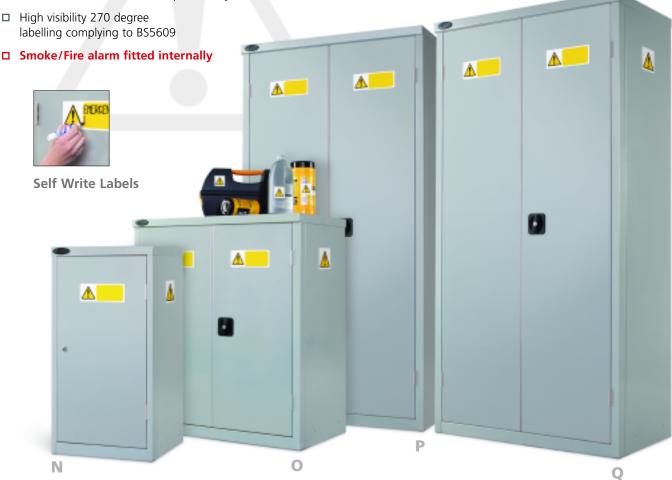

## 

- □ Strong robust construction
- Designed to comply with COSHH Regs
- All Cabinets feature adjustable shelves
- □ Two point locking on all two door Cabinets

Removable 75mm sealed sump base tray 

□ High visibility 270 degree

To satisfy your own particular hazard or warning we have designed a range of special Cabinets which meet high standards of storage safety. Labelling is supplied for you to personalise your particular hazard.