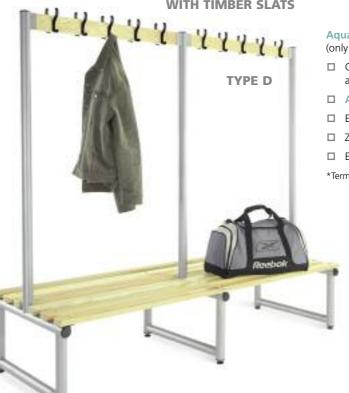

QUACOAT WET AREA LOCKERS**

- ☐ Robustly constructed lockers with reinforced doors
- Available in two convenient sizes
- ☐ All Painted surfaces coated with **ZeroZinc** primer prior to powder coating with our Active-coat ant-bacterial coating
- ☐ Each door features a vent to aid air circulation
- ☐ Quality Zinc passivated cam lock or hasp & staple included (chlorine environments require alternative lock to be specified)
- ☐ Single door lockers have internal top shelf with double coat hook
- ☐ Two door lockers have double coat hook in each compartment
- ☐ Sloping tops available to prevent rubbish accumulation





All Aquacoat Lockers are supplied Silver

PR () BE



areas. Sized to accommodate three lockers.



www.probe-manufacture.co.uk

## **DOUBLE SIDED HOOK BENCH** WITH TIMBER SLATS



#### Aquacoat ZeroZinc primer

(only suitable for interior applications)

- ☐ Corrosion protection classification C4-I long according to ISO12944
- ☐ Aquacoat can offer protection for an excess of 15 years\*
- Excellent resistance to chemicals and humidity
- ☐ Zinc-free and does not contain heavy metals
- Environmentally friendly
- \*Terms & conditions apply, see web for details.







# **UNIFORMS LOCKER**

Complete with full width internal top shelf 305mm high, vertical centre partition, double coat hook and a further three half width shelves.

WIDTH 460mm DEPTH 460mm TOP COMPARTMENT HEIGHT 305mm



### **CLEAN & DIRTY LOCKER**

Complete with full width internal top shelf 305mm high, vertical centre partition and two double coat hooks.

WIDTH 460mm DEPTH 460mm TOP COMPARTMENT HEIGHT 3