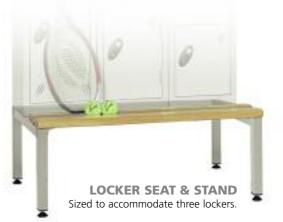

All Aquacoat Lockers are supplied Silver

PR () BE

areas. Sized to accommodate three lockers.

www.probe-manufacture.co.uk