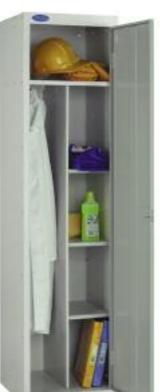

# **UNIFORMS LOCKER**

Complete with full width internal top shelf 305mm high, vertical centre partition, double coat hook and a further three half width shelves.

WIDTH 460mm DEPTH 460mm TOP COMPARTMENT HEIGHT 305mm