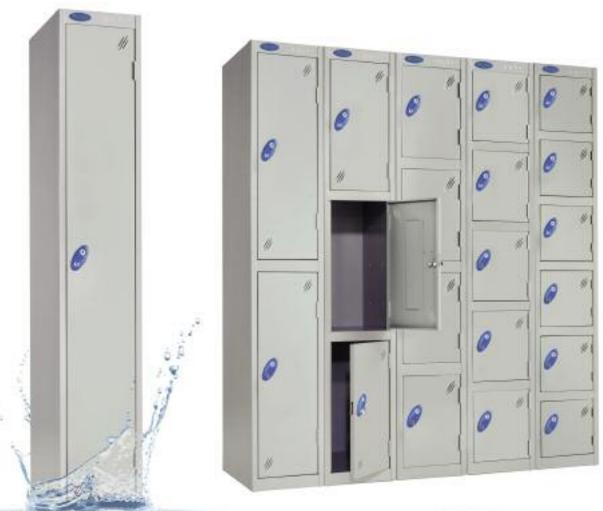

### **AQUACOAT WET AREA LOCKERS**

- ☐ Robustly constructed lockers with reinforced doors
- Available in two convenient sizes
- ☐ All Painted surfaces coated with **ZeroZinc** primer prior to powder coating with our Active-coat ant-bacterial coating
- ☐ Each door features a vent to aid air circulation
- ☐ Quality Zinc passivated cam lock or hasp & staple included (chlorine environments require alternative lock to be specified)
- ☐ Single door lockers have internal top shelf with double coat hook
- ☐ Two door lockers have double coat hook in each compartment
- ☐ Sloping tops available to prevent rubbish accumulation

All Aquacoat Lockers are supplied Silver

PR () BE

areas. Sized to accommodate three lockers.

www.probe-manufacture.co.uk