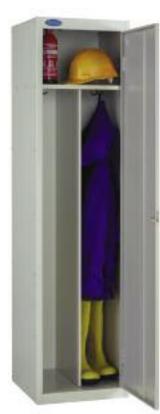

### **CLEAN & DIRTY LOCKER**

Complete with full width internal top shelf 305mm high, vertical centre partition and two double coat hooks.

WIDTH 460mm DEPTH 460mm TOP COMPARTMENT HEIGHT 305mm