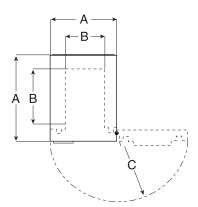

## • Dimensions stated as:

- External height x width x depth Α
- в Internal height x width x depth
- C Door swing
- **D** Weight E Capacity
- F No. of Shelves

### Phoenix SS0721E

- 170mm x 230mm x 170mm Α
- В 168mm x 228mm x 120mm **c** 160mm
- **D** 3 ka
- Е 5 litres
- **F** 0

#### Phoenix SS0722E

- A 200mm x 310mm x 200mm
- 196mm x 306mm x 150mm В
- **c** 270mm
- **D** 6 kg
- E 8.5 litres **F** 0

#### Phoenix SS0723E

- 250mm x 350mm x 250mm Α
- 246mm x 346mm x 210mm В 280mm
- С
- **D** 8 kg
- E 18 litres **F** 0

### Phoenix SS0724E

- 250mm X 450mm X 365mm Α
- В 243mm X 445mm X 340mm 353mm
- С
- **D** 14 kg Е 36 litres
- F 1

All weights and sizes are approximate.

Phoenix policy is one of constant improvement. We therefore reserve the right to alter any part of the specification achieved in this publication without incurring any obligation.