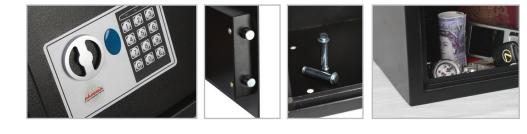

- Security Protection Recommended for overnight cash cover of £1,000 cash or £10,000 valuables.\*
- Locking Simple to use with their advanced `user-friendly' digital lock. Key override facility (2 Keys Supplied).
- <u>Construction</u> Constructed of up to 4mm steel plate door and up to 1.5mm body. Plus twin live locking bolts and concealed internal hinges for increased security.
- Fixing Ready prepared for floor or wall fixing, supplied with bolts suitable for brick walls and concrete floors.
- <u>Colour</u> Finished in a high quality scratch resistant black paint.

# Phoenix SS0720E Series **Compact Home/Office**

The body is constructed from galvanised steel plate with a solid steel door up to 4mm thick. The highly secure electronic lock which is fitted to all models is simple to operate and can be programmed with an easy to remember personal code, giving many millions of potential combinations.

The electronic combination has an advanced, built in anti tamper lockout system which freezes the lock once the incorrect combination has been entered 3 times consectively.

The Phoenix SS0720E series is suitable for fixing to the floor or wall. Its easy to install basefixing system gives added strength and security when fixed to any concrete, wood or asphalt floor or when bolted to a wall.