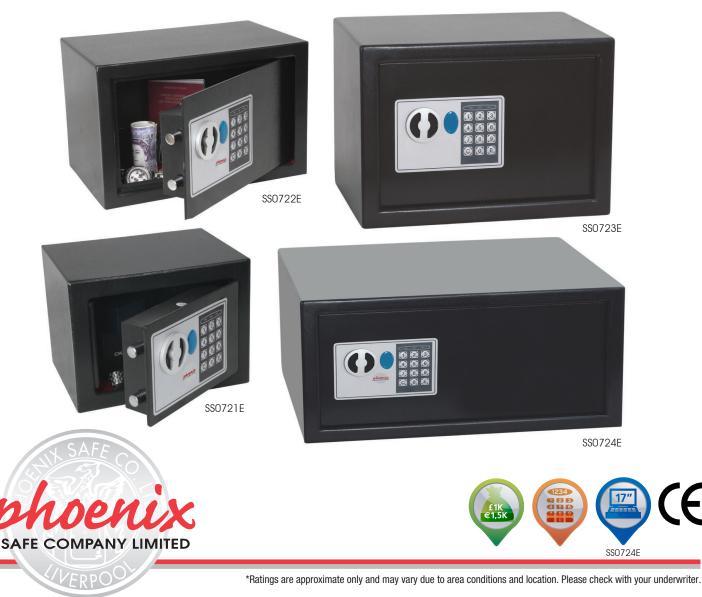

# Phoenix SS0720E Series Compact Home/Office

The SS0720E Security Safes are ideal for use at home or in the office for storage of valuables and cash. Model SS0724E accommodates full width laptops up to 17"

Door aperture of SS0721E is reduced by 5mm due to frame, SS0722E by 7mm and SS0723E by 8mm

**DEALER'S STAMP** 

### Phoenix SS0724E

- 250mm X 450mm X 365mm Α
- В 243mm X 445mm X 340mm 353mm
- С
- **D** 14 kg Е 36 litres
- F 1

All weights and sizes are approximate.

Phoenix policy is one of constant improvement. We therefore reserve the right to alter any part of the specification achieved in this publication without incurring any obligation.