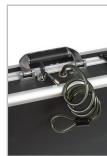

## Phoenix SC0062CG

The Phoenix Madrid laptop case range is not only stylish but also extremely durable with its aluminium body and ABS panelling.

- **Security** The SC0062CG is fitted with a high security detachable cable. It is easily and securely attached to any fixed point. Ideal for use in the boot of a car, hotel room or office environment.
- **Dimensions stated as:** External height x width x depth Weight
- C Packaged Dimensions & Weight
- Madrid SC0062CG
- 115mm x 470mm x 350mm
- C 120mm x 490mm x 390mm / 5kg
- Locking Twin high quality chrome changeable combination locks secure the case.
- Features Interior lined with high quality materials to protect your laptop from damage.
  - Supplied with zipped cable bag to keep all your cables neat and tidy.
  - Filing compartment to keep all your working documents neat and tidy.
  - Adjustable soft compartment separator.
  - Supplied with high quality shoulder strap.
- Storage Able to hold 17" laptop\*.