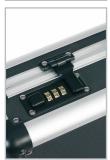

## Phoenix SC0062CG

The Phoenix Madrid laptop case range is not only stylish but also extremely durable with its aluminium body and ABS panelling.

- **Security** The SC0062CG is fitted with a high security detachable cable. It is easily and securely attached to any fixed point. Ideal for use in the boot of a car, hotel room or office environment.
- **Dimensions stated as:** External height x width x depth Weight
- C Packaged Dimensions & Weight
- Madrid SC0062CG
- 115mm x 470mm x 350mm
- C 120mm x 490mm x 390mm / 5kg
- Locking Twin high quality chrome changeable combination locks secure the case.
- Features Interior lined with high quality materials to protect your laptop from damage.
  - Supplied with zipped cable bag to keep all your cables neat and tidy.
  - Filing compartment to keep all your working documents neat and tidy.
  - Adjustable soft compartment separator.
  - Supplied with high quality shoulder strap.
- Storage Able to hold 17" laptop\*.