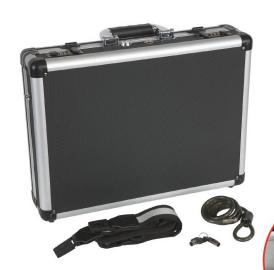

## Phoenix SC0062CG

The Phoenix Madrid laptop case range is not only stylish but also extremely durable with its aluminium body and ABS panelling.

- **Security** The SC0062CG is fitted with a high security detachable cable. It is easily and securely attached to any fixed point. Ideal for use in the boot of a car, hotel room or office environment.
- **Dimensions stated as:** External height x width x depth Weight
- C Packaged Dimensions & Weight
- Madrid SC0062CG
- 115mm x 470mm x 350mm
- C 120mm x 490mm x 390mm / 5kg
- Locking Twin high quality chrome changeable combination locks secure the case.
- Features Interior lined with high quality materials to protect your laptop from damage.
  - Supplied with zipped cable bag to keep all your cables neat and tidy.
  - Filing compartment to keep all your working documents neat and tidy.
  - Adjustable soft compartment separator.
  - Supplied with high quality shoulder strap.
- Storage Able to hold 17" laptop\*.