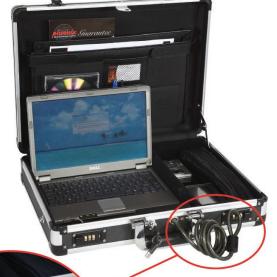

## Phoenix SC0062CG

The Phoenix Madrid laptop case range is not only stylish but also extremely durable with its aluminium body and ABS panelling.

- **Security** The SC0062CG is fitted with a high security detachable cable. It is easily and securely attached to any fixed point. Ideal for use in the boot of a car, hotel room or office environment.
- **Dimensions stated as:** External height x width x depth Weight
- C Packaged Dimensions & Weight
- Madrid SC0062CG
- 115mm x 470mm x 350mm
- C 120mm x 490mm x 390mm / 5kg
- Locking Twin high quality chrome changeable combination locks secure the case.
- Features Interior lined with high quality materials to protect your laptop from damage.
  - Supplied with zipped cable bag to keep all your cables neat and tidy.
  - Filing compartment to keep all your working documents neat and tidy.
  - Adjustable soft compartment separator.
  - Supplied with high quality shoulder strap.
- Storage Able to hold 17" laptop\*.