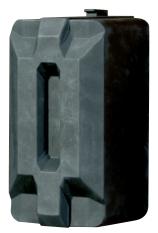

## Phoenix KS0002C Key Store

The Phoenix KS0002C gives you control of door keys, padlock keys, car keys etc in an attractive secure location, that can be easily mounted to a wall.

- Locking Easy to use changeable push button Combination lock
- Fixing Fixable to walls (fixings supplied)
- Construction High Strength two piece cast alloy body
- Features Weather proof rubber cover

Waterproof cover included

KS / 03 14 GB