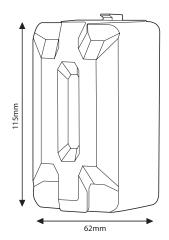

- KS0002C Dimensions stated as:
- A Height 115mm
- B Width 62mm
- c Depth 58mm
- **D** Weight 1kg
- KS0002C Packaged Dimensions & Weight
- A Height 160mm
- B Width 73mm
- c Depth 72mm

6

7

8

9

0

D Weight 1.2kg