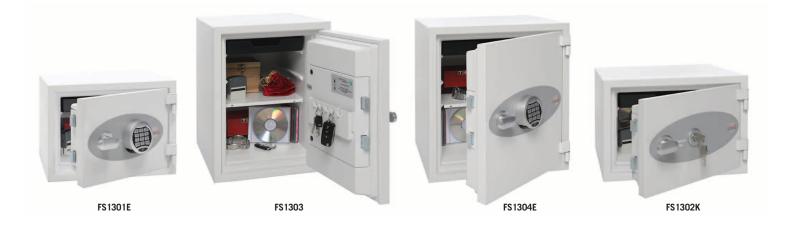

## FS1300 SERIES TITAN FIRE AND SECURITY SAFE

THE PHOENIX TITAN is a modern, compact, lightweight fire and security resistant safe designed to meet the need for residential and business use.

- FIRE PROTECTION (PAPER) Tested to the International NT Fire 017-60 fire test standard, at the Swedish SP Testing Centre providing 60 minutes fire protection for paper documents.
- LOCKING FS1300K Fitted with a high quality key lock supplied with two keys. FS1300E – Fitted with an advanced high security electronic lock with scrambled code as standard.
- SECURITY PROTECTION The safe is recommended for an overnight cash risk of £1,500 or £15,000 valuables\*.
- CONSTRUCTION Newly developed, ultra-advanced fire insulation material, provides the lightest safe in the 1hr fire rated class.
- FIXING Ready prepared for floor fixing, with fixing bolts for concrete floors supplied.
- SPECIAL FEATURES All models are supplied with five internal key hooks and a pull out drawer. Models FS1303 and FS1304 also have the added advantage of a height adjustable shelf.
- **COLOUR** Finished in a high quality scratch resistant paint RAL9003 White.

| MODEL<br>NUMBER | EXTERNAL DIMENSIONS<br>H x W x D | INTERNAL DIMENSIONS<br>H x W x D | WEIGHT | CAPACITY  | SHELVES/<br>DRAWER/<br>INTERNAL KEY HOOKS |
|-----------------|----------------------------------|----------------------------------|--------|-----------|-------------------------------------------|
| FS1301K/E       | 300 x 405 x 355mm                | 190 x 305 x 220mm                | 17kg   | 13 Litres | 0/1/4                                     |
| FS1302K/E       | 315 x 430 x 430mm                | 205 x 330 x 295mm                | 21kg   | 20 Litres | 0/1/4                                     |
| FS1303K/E       | 490 x 350 x 430mm                | 380 x 250 x 295mm                | 28kg   | 28 Litres | 1/1/4                                     |
| FS1304K/E       | 490 x 430 x 430mm                | 380 x 330 x 295mm                | 30kg   | 30 Litres | 1/1/4                                     |