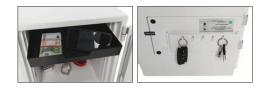

## FS1300 SERIES TITAN FIRE AND SECURITY SAFE

THE PHOENIX TITAN is a modern, compact, lightweight fire and security resistant safe designed to meet the need for residential and business use.

- FIRE PROTECTION (PAPER) Tested to the International NT Fire 017-60 fire test standard, at the Swedish SP Testing Centre providing 60 minutes fire protection for paper documents.
- LOCKING FS1300K Fitted with a high quality key lock supplied with two keys. FS1300E – Fitted with an advanced high security electronic lock with scrambled code as standard.
- SECURITY PROTECTION The safe is recommended for an overnight cash risk of £1,500 or £15,000 valuables\*.
- CONSTRUCTION Newly developed, ultra-advanced fire insulation material, provides the lightest safe in the 1hr fire rated class.
- FIXING Ready prepared for floor fixing, with fixing bolts for concrete floors supplied.
- SPECIAL FEATURES All models are supplied with five internal key hooks and a pull out drawer. Models FS1303 and FS1304 also have the added advantage of a height adjustable shelf.
- **COLOUR** Finished in a high quality scratch resistant paint RAL9003 White.

The internal drawer reduces internal height by 50mm

\* Ratings are approximate only and may vary due to area conditions and location. Please check with your underwriter.

Phoenix Safe Company where peace of mind is guaranteed