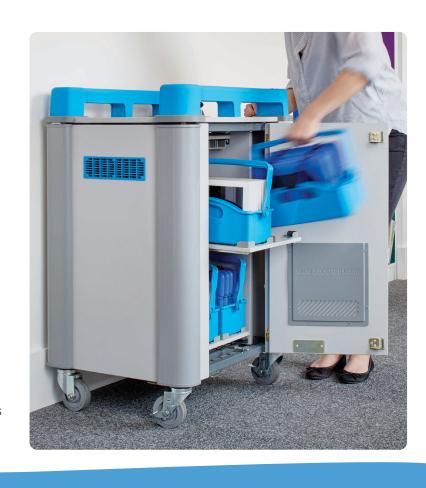

Portable baskets sit on sliding shelves, two per shelf, to allow the devices to be removed and replaced easily.

Cable clip portholes located on either side of each device storage shelf to ensure cable is locked into position and free from damage.