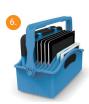

Portable baskets sit on sliding shelves, two per shelf, to allow the devices to be removed and replaced easily.

Cable clip portholes located on either side of each device storage shelf to ensure cable is locked into position and free from damage.