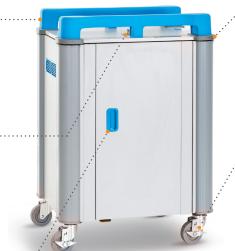

## LapCabby New thinking in IT storage

Ergonomic wide grip ABS handles for light touch easy movement.

Rounded corners fitted with rubber corner

bumpers and extrusions for shock absorption to prevent damage to walls and devices inside.

Dual point locking system, with keys provided, to secure at the top and bottom of both device and power compartment to prevent theft, damage or tampering.

3

Inset coloured door handles prevent protruding parts eliminating breakages.