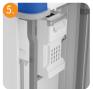

Well placed vents allow constant air circulation.

|                                                                                                                                                                       | Code                                                                                                                                                                                                                                                                                                                                                                                                                                                                                                                     | Number of devices can hold | Unit Dimensions                                 | Device Compartment Size                          |
|-----------------------------------------------------------------------------------------------------------------------------------------------------------------------|--------------------------------------------------------------------------------------------------------------------------------------------------------------------------------------------------------------------------------------------------------------------------------------------------------------------------------------------------------------------------------------------------------------------------------------------------------------------------------------------------------------------------|----------------------------|-------------------------------------------------|--------------------------------------------------|
| TabCabby<br>20-32V<br>Charge & Sync                                                                                                                                   | TABCAB32HCBLC&S                                                                                                                                                                                                                                                                                                                                                                                                                                                                                                          | 20-32V                     | W700 x D550 x H1010 mm<br>27.6" x 21.7" x 39.8" | W200 x D285 x T12/25 mm<br>7.9" x 11.2" x 0.5/1" |
| IMPORTANT NOTE: CHECK ACTUAL DEVICE SIZE, INCLUDING POWER CABLE FOR COMPATIBILITY WITH DEVICE COMPARTMENT SIZE.  IF IN DOUBT PLEASE CONTACT LAPCABBY FOR CONFIRMATION |                                                                                                                                                                                                                                                                                                                                                                                                                                                                                                                          |                            |                                                 |                                                  |
| Materials                                                                                                                                                             | Heavy duty steel frame with strong MFC cladding                                                                                                                                                                                                                                                                                                                                                                                                                                                                          |                            |                                                 |                                                  |
| Finishes / colours                                                                                                                                                    | LapCabby loves a splash of colour! Trolleys can be personalized to match school colours, differentiate trolleys for different subjects or grades or just for fun! Classrooms are colourful - why put up with a black or gray square box? Blue available for TabCabby 32HC                                                                                                                                                                                                                                                |                            |                                                 |                                                  |
| Safety                                                                                                                                                                | All products are tested to the highest standard worldwide USA: UL 60950-1/R:2011-12 Canada: CAN/CSA C22.2 No. 60950-1/A1:2011-12 Europe: EN 60950-1/A12:2011  Safety testing is a high priority to LapCabby. We don't release any products unless the unit has been completely certified including electrics, materials, construction and components. Leading safety testing house we test the normal operating conditions of the product but also for faults, misuse, temperature, fire risk, electric shock and injury |                            |                                                 |                                                  |
| Fully assembled                                                                                                                                                       | Our products are delivered fully assembled. Or as we say ready to roll                                                                                                                                                                                                                                                                                                                                                                                                                                                   |                            |                                                 |                                                  |
| Testing certifications                                                                                                                                                | Safety tested to the highest level worldwide (L) (E)                                                                                                                                                                                                                                                                                                                                                                                                                                                                     |                            |                                                 |                                                  |