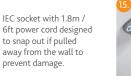

## LapCabby New thinking in IT storage

Ergonomic wide grip ABS handles for light touch easy movement.

Rounded corners fitted with rubber corner

bumpers and extrusions for shock absorption to prevent damage to walls and devices inside.