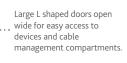

Dual point locking system, with keys provided, to secure at the top and bottom of both device and power compartment to prevent theft, damage or tampering.

3

Inset coloured door handles prevent protruding parts eliminating breakages.