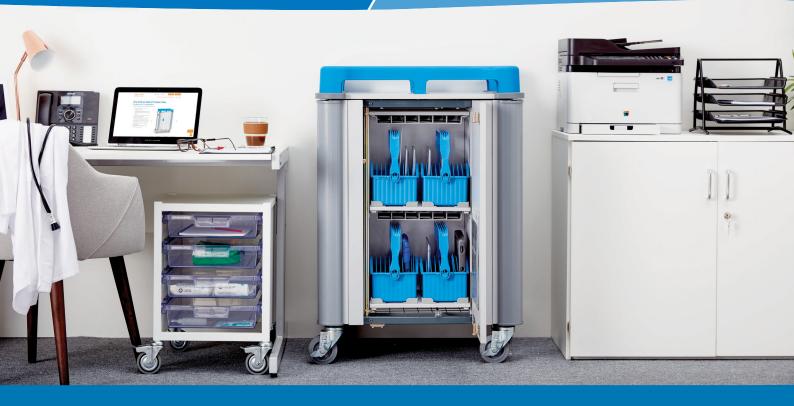

20 to 32-Device Mobile USB Charge & Sync Trolley for tablets up to 11" - Portable Baskets

- Charges 20 to 32 Tablets up to 11" screen size including protective cases
- Portable Baskets with Adjustable Dividers store 5 to 8 tablets each, depending on the size of the protective cases in use
- Simultaneously Charge & Synchronise with the Boost+ 16-USB managed hub mounted in the side of the trolley, delivering high-speed charging and syncing saving time when deploying apps, media and content
- Charge, Connect, Manage & Monitor the state of all ports and attached devices
- Never Over Charges as it detects when the device battery is full providing trickle charge
- Easy to Move ergonomic top handles, rounded corner bumpers and multi-directional non-marking wheels
- Support for Life with Lifetime Warranty (5 years electrical), ships fully assembled

It's the smart way to keep tech safe, charged, and in one secure place.

We've included some really ingenious features to ensure our products do everything you need them to - and a little more besides.

Our trolleys are used everywhere, from Education, Health Sector, Local and State Government and Corperate, so whatever you are, our products are sure to make a difference.