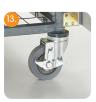

## LapCabby New thinking in IT storage

Ergonomic wide grip ABS handles for light touch easy movement.

Rounded corners fitted with rubber corner

bumpers and extrusions for shock absorption to prevent damage to walls and devices inside.