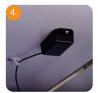

Dual point locking system, with keys provided, to secure at the top and bottom of both device and power compartment to prevent theft, damage or tampering.

3

Inset coloured door handles prevent protruding parts eliminating breakages.