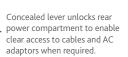

## TabCabby Charge & Sync | 16HC

Ergonomic wide grip ABS handles

Dual point locking system, with keys provided, to secure at the top and bottom of both device and power compartment to prevent theft, damage or tampering.