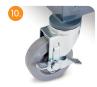

**16-Device Mobile USB Charge & Sync Trolley** for Tablets and USB devices up to 11" - Horizontal

- Charges 16 Tablets up to 11" screen size, including protective cases, plus mobile phones, POS, Kindle, Android, Surface or any other USB chargeable equipment
- Horizontal Storage shelves store two devices side by side within a compact footprint
- Simultaneously Charge & Synchronise with the Boost+ 16-USB managed hub mounted in the side of the trolley, delivering high-speed charging and syncing saving time when deploying apps, media and content
- Charge, Connect, Manage & Monitor the state of all ports and attached devices
- Never Over Charges as it detects when the device battery is full providing trickle charge
- Easy to Move ergonomic top handles, rounded corner bumpers and multi-directional non-marking wheels
- Support for Life with Lifetime Warranty (5 years electrical), ships fully assembled