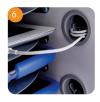

Devices stored horizontally on fixed shelves for compact and protective storage. Shelves are tilted back slightly to enable device to shuffle into position and remain stable during movement.

Cable clip portholes located on either side of each device storage shelf to ensure cable is locked into position and free from damage.