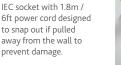

Devices stored horizontally on fixed shelves for compact and protective storage. Shelves are tilted back slightly to enable device to shuffle into position and remain stable during movement.

Cable clip portholes located on either side of each device storage shelf to ensure cable is locked into position and free from damage.