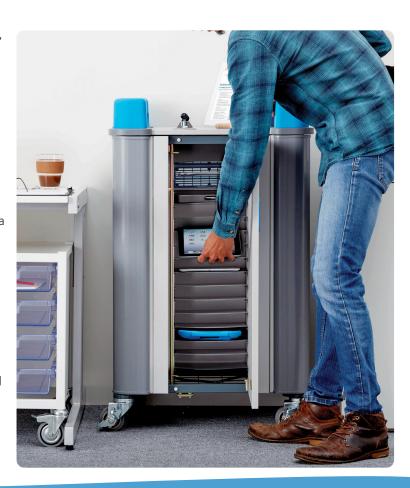

## TabCabby Charge & Sync | 16HC

Ergonomic wide grip ABS handles

Dual point locking system, with keys provided, to secure at the top and bottom of both device and power compartment to prevent theft, damage or tampering.

Well placed vents allow constant air circulation.

Simultaneously synchronise devices using MDM software such as Apple Configurator, iTunes and others, saving time when deploying apps, setting up profiles, media and content – Boost+ is transparent to the MDM software and the host computer, the host computer recognises only the mobile devices.