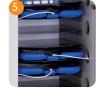

Devices stored horizontally on fixed shelves for compact and protective storage. Shelves are tilted back slightly to enable device to shuffle into position and remain stable during movement.

Cable clip portholes located on either side of each device storage shelf to ensure cable is locked into position and free from damage.

Well placed vents allow constant air circulation.

Simultaneously synchronise devices using MDM software such as Apple Configurator, iTunes and others, saving time when deploying apps, setting up profiles, media and content – Boost+ is transparent to the MDM software and the host computer, the host computer recognises only the mobile devices.