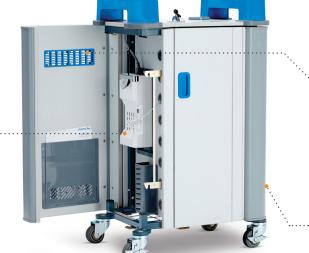

## TabCabby Charge & Sync | 16HC

Ergonomic wide grip ABS handles

Dual point locking system, with keys provided, to secure at the top and bottom of both device and power compartment to prevent theft, damage or tampering.

Inset coloured door handles prevent protruding parts eliminating breakages.

Built-in heat sensor will shut off power if a device overheats or if interior temperature reaches 32C/90F degrees to prevent risk of fire or damage to devices.

Devices stored horizontally on fixed shelves for compact and protective storage. Shelves are tilted back slightly to enable device to shuffle into position and remain stable during movement.

Cable clip portholes located on either side of each device storage shelf to ensure cable is locked into position and free from damage.

Well placed vents allow constant air circulation.

Simultaneously synchronise devices using MDM software such as Apple Configurator, iTunes and others, saving time when deploying apps, setting up profiles, media and content – Boost+ is transparent to the MDM software and the host computer, the host computer recognises only the mobile devices.