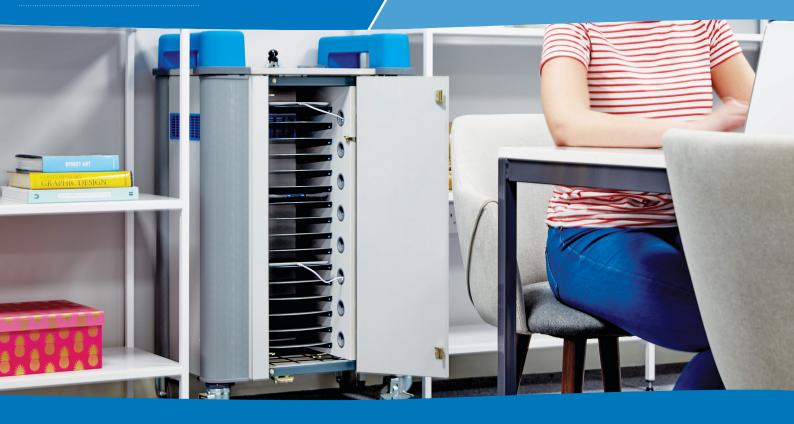

**16-Device Mobile USB Charge & Sync Trolley** for Tablets and USB devices up to 11" - Horizontal

- Charges 16 Tablets up to 11" screen size, including protective cases, plus mobile phones, POS, Kindle, Android, Surface or any other USB chargeable equipment
- Horizontal Storage shelves store two devices side by side within a compact footprint
- Simultaneously Charge & Synchronise with the Boost+ 16-USB managed hub mounted in the side of the trolley, delivering high-speed charging and syncing saving time when deploying apps, media and content
- Charge, Connect, Manage & Monitor the state of all ports and attached devices
- Never Over Charges as it detects when the device battery is full providing trickle charge
- Easy to Move ergonomic top handles, rounded corner bumpers and multi-directional non-marking wheels
- Support for Life with Lifetime Warranty (5 years electrical), ships fully assembled

Devices stored horizontally on fixed shelves for compact and protective storage. Shelves are tilted back slightly to enable device to shuffle into position and remain stable during movement.

Cable clip portholes located on either side of each device storage shelf to ensure cable is locked into position and free from damage.

Well placed vents allow constant air circulation.

Simultaneously synchronise devices using MDM software such as Apple Configurator, iTunes and others, saving time when deploying apps, setting up profiles, media and content – Boost+ is transparent to the MDM software and the host computer, the host computer recognises only the mobile devices.