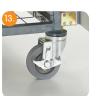

**16-Device Mobile USB Charge & Sync Trolley** for Tablets and USB devices up to 11" - Horizontal

- Charges 16 Tablets up to 11" screen size, including protective cases, plus mobile phones, POS, Kindle, Android, Surface or any other USB chargeable equipment
- Horizontal Storage shelves store two devices side by side within a compact footprint
- Simultaneously Charge & Synchronise with the Boost+ 16-USB managed hub mounted in the side of the trolley, delivering high-speed charging and syncing saving time when deploying apps, media and content
- Charge, Connect, Manage & Monitor the state of all ports and attached devices
- Never Over Charges as it detects when the device battery is full providing trickle charge
- Easy to Move ergonomic top handles, rounded corner bumpers and multi-directional non-marking wheels
- Support for Life with Lifetime Warranty (5 years electrical), ships fully assembled