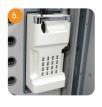

## TabCabby Charge & Sync | 16HC

Ergonomic wide grip ABS handles

Dual point locking system, with keys provided, to secure at the top and bottom of both device and power compartment to prevent theft, damage or tampering.