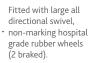

**16-Device Mobile USB Charge & Sync Trolley** for Tablets and USB devices up to 11" - Horizontal

- Charges 16 Tablets up to 11" screen size, including protective cases, plus mobile phones, POS, Kindle, Android, Surface or any other USB chargeable equipment
- Horizontal Storage shelves store two devices side by side within a compact footprint
- Simultaneously Charge & Synchronise with the Boost+ 16-USB managed hub mounted in the side of the trolley, delivering high-speed charging and syncing saving time when deploying apps, media and content
- Charge, Connect, Manage & Monitor the state of all ports and attached devices
- Never Over Charges as it detects when the device battery is full providing trickle charge
- Easy to Move ergonomic top handles, rounded corner bumpers and multi-directional non-marking wheels
- Support for Life with Lifetime Warranty (5 years electrical), ships fully assembled