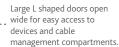

**16-Device Mobile USB Charge & Sync Trolley** for Tablets and USB devices up to 11" - Horizontal

- Charges 16 Tablets up to 11" screen size, including protective cases, plus mobile phones, POS, Kindle, Android, Surface or any other USB chargeable equipment
- Horizontal Storage shelves store two devices side by side within a compact footprint
- Simultaneously Charge & Synchronise with the Boost+ 16-USB managed hub mounted in the side of the trolley, delivering high-speed charging and syncing saving time when deploying apps, media and content
- Charge, Connect, Manage & Monitor the state of all ports and attached devices
- Never Over Charges as it detects when the device battery is full providing trickle charge
- Easy to Move ergonomic top handles, rounded corner bumpers and multi-directional non-marking wheels
- Support for Life with Lifetime Warranty (5 years electrical), ships fully assembled