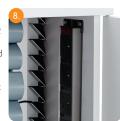

## New thinking in IT storage

Inset door handles prevent protruding parts eliminating breakages.

Key locking system, tested by an independent locksmith, 6 plate lever activation system and double-sided key with two sets of teeth, making the lock more durable, impossible to pick and substantially increasing security.

IEC socket with 1.8m / 6ft power cord designed to snap out if pulled away from the wall to prevent damage.

|                                                                                                                                                                       | Code                                                                                                                                                                                                                                                                                                                                                                                                                                                                                                                     | Number of devices can hold | Unit Dimensions                              | Device Compartment Size                     |
|-----------------------------------------------------------------------------------------------------------------------------------------------------------------------|--------------------------------------------------------------------------------------------------------------------------------------------------------------------------------------------------------------------------------------------------------------------------------------------------------------------------------------------------------------------------------------------------------------------------------------------------------------------------------------------------------------------------|----------------------------|----------------------------------------------|---------------------------------------------|
| Lyte 20<br>Single Door<br>Metal Shelf                                                                                                                                 | LYT20SDMS                                                                                                                                                                                                                                                                                                                                                                                                                                                                                                                | 20                         | W570 x D610 x H855 mm<br>22.4" x 24" x 33.7" | W420 x D300 x T40 mm<br>16.5" x 11.8 x 1.6" |
| IMPORTANT NOTE: CHECK ACTUAL DEVICE SIZE, INCLUDING POWER CABLE FOR COMPATIBILITY WITH DEVICE COMPARTMENT SIZE.  IF IN DOUBT PLEASE CONTACT LAPCABBY FOR CONFIRMATION |                                                                                                                                                                                                                                                                                                                                                                                                                                                                                                                          |                            |                                              |                                             |
| Materials                                                                                                                                                             | 18mm MFC, 12mm MDF and 1.5mm powder coated steel                                                                                                                                                                                                                                                                                                                                                                                                                                                                         |                            |                                              |                                             |
| Finishes / colours                                                                                                                                                    | LapCabby loves a splash of colour! Trolleys can be personalised to match school colours, differentiate trolleys for different subjects or grades or just for fun!  Classrooms are colourful - why put up with a black or grey square box? Blue available for Lyte 20 single door metal shelf                                                                                                                                                                                                                             |                            |                                              |                                             |
| Safety                                                                                                                                                                | All products are tested to the highest standard worldwide USA: UL 60950-1/R:2011-12 Canada: CAN/CSA C22.2 No. 60950-1/A1:2011-12 Europe: EN 60950-1/A12:2011  Safety testing is a high priority to LapCabby. We don't release any products unless the unit has been completely certified including electrics, materials, construction and components. Leading safety testing house we test the normal operating conditions of the product but also for faults, misuse, temperature, fire risk, electric shock and injury |                            |                                              |                                             |
| Fully assembled                                                                                                                                                       | Our products are delivered fully assembled. Or as we say ready to roll                                                                                                                                                                                                                                                                                                                                                                                                                                                   |                            |                                              |                                             |
| Testing certifications                                                                                                                                                | Safety tested to the highest level worldwide (L) (E)                                                                                                                                                                                                                                                                                                                                                                                                                                                                     |                            |                                              |                                             |