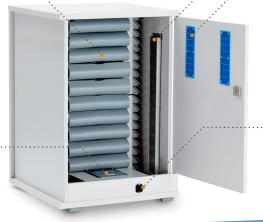

## New thinking in IT storage

Inset door handles prevent protruding parts eliminating breakages.

Key locking system, tested by an independent locksmith, 6 plate lever activation system and double-sided key with two sets of teeth, making the lock more durable, impossible to pick and substantially increasing security.

2.

Wide grip top handles for light touch easy movement.

Devices sit horizontally within roomy compartments to protect the device with space for protective cases.

Cable clip channels located in the side of each device storage shelf to ensure cable is locked into position.

Individual pockets for AC adaptors to secure cables in place, organised and free from damage with ventilation to prevent overheating. AC pockets manufactured from flexible ABS to allow users to bend open the pocket allowing easy access during set-up and maintenance.

Soft-start power management system incorporates in-rush surge protection, sequential start-up and residual current protection. Simultaneous charging of all 16 devices to ensure devices are fully charged as fast as possible.