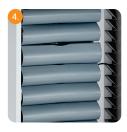

2.

Wide grip top handles for light touch easy movement.

Devices sit horizontally within roomy compartments to protect the device with space for protective cases.

Cable clip channels located in the side of each device storage shelf to ensure cable is locked into position.