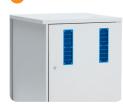

**20-Device AC Charging Cabinet** for Laptops, Tablets & Chromebooks up to 15.6" - Horizontal

- Charges 20 Devices up to 15.6" screen size Chromebooks, laptops and tablets (including protective cases), POS devices, tooling and other chargeable equipment
- Individual Device Compartments store devices horizontally within a compact footprint
- Fast Charging ensures devices are ready to go when you need them
- Silent Charging with unique ventilation system and no noisy fan
- Maximum Security & Safety with lock that includes a 6 plate lever activation system and separate lockable power compartment
- Built to Last with high density materials, components and construction processes to withstand the busiest environments such as education, healthcare, retail, industrial and commercial
- Support for Life with Lifetime Warranty (5 years electrical), ships fully assembled