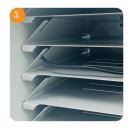

2.

Wide grip top handles for light touch easy movement.

Devices sit horizontally within roomy compartments to protect the device with space for protective cases.

Cable clip channels located in the side of each device storage shelf to ensure cable is locked into position.