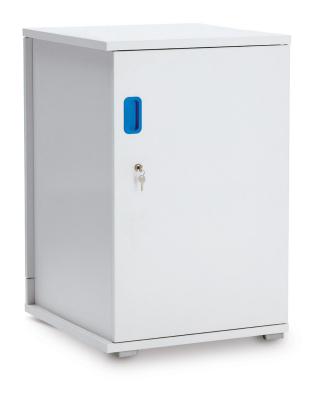

**20-Device AC Charging Cabinet** for Laptops, Tablets & Chromebooks up to 15.6" - Horizontal

- Charges 20 Devices up to 15.6" screen size Chromebooks, laptops and tablets (including protective cases), POS devices, tooling and other chargeable equipment
- Individual Device Compartments store devices horizontally within a compact footprint
- Fast Charging ensures devices are ready to go when you need them
- Silent Charging with unique ventilation system and no noisy fan
- Maximum Security & Safety with lock that includes a 6 plate lever activation system and separate lockable power compartment
- Built to Last with high density materials, components and construction processes to withstand the busiest environments such as education, healthcare, retail, industrial and commercial
- Support for Life with Lifetime Warranty (5 years electrical), ships fully assembled

IEC socket with 1.8m / 6ft power cord designed to snap out if pulled away from the wall to prevent damage.

|                                                                                                                                                                       | Code                                                                                                                                                                                                                                                                                                                                                                                                                                                                                                                     | Number of devices can hold | Unit Dimensions                              | Device Compartment Size                     |
|-----------------------------------------------------------------------------------------------------------------------------------------------------------------------|--------------------------------------------------------------------------------------------------------------------------------------------------------------------------------------------------------------------------------------------------------------------------------------------------------------------------------------------------------------------------------------------------------------------------------------------------------------------------------------------------------------------------|----------------------------|----------------------------------------------|---------------------------------------------|
| Lyte 20<br>Single Door<br>Metal Shelf                                                                                                                                 | LYT20SDMS                                                                                                                                                                                                                                                                                                                                                                                                                                                                                                                | 20                         | W570 x D610 x H855 mm<br>22.4" x 24" x 33.7" | W420 x D300 x T40 mm<br>16.5" x 11.8 x 1.6" |
| IMPORTANT NOTE: CHECK ACTUAL DEVICE SIZE, INCLUDING POWER CABLE FOR COMPATIBILITY WITH DEVICE COMPARTMENT SIZE.  IF IN DOUBT PLEASE CONTACT LAPCABBY FOR CONFIRMATION |                                                                                                                                                                                                                                                                                                                                                                                                                                                                                                                          |                            |                                              |                                             |
| Materials                                                                                                                                                             | 18mm MFC, 12mm MDF and 1.5mm powder coated steel                                                                                                                                                                                                                                                                                                                                                                                                                                                                         |                            |                                              |                                             |
| Finishes / colours                                                                                                                                                    | LapCabby loves a splash of colour! Trolleys can be personalised to match school colours, differentiate trolleys for different subjects or grades or just for fun!  Classrooms are colourful - why put up with a black or grey square box? Blue available for Lyte 20 single door metal shelf                                                                                                                                                                                                                             |                            |                                              |                                             |
| Safety                                                                                                                                                                | All products are tested to the highest standard worldwide USA: UL 60950-1/R:2011-12 Canada: CAN/CSA C22.2 No. 60950-1/A1:2011-12 Europe: EN 60950-1/A12:2011  Safety testing is a high priority to LapCabby. We don't release any products unless the unit has been completely certified including electrics, materials, construction and components. Leading safety testing house we test the normal operating conditions of the product but also for faults, misuse, temperature, fire risk, electric shock and injury |                            |                                              |                                             |
| Fully assembled                                                                                                                                                       | Our products are delivered fully assembled. Or as we say ready to roll                                                                                                                                                                                                                                                                                                                                                                                                                                                   |                            |                                              |                                             |
| Testing certifications                                                                                                                                                | Safety tested to the highest level worldwide (L) (E)                                                                                                                                                                                                                                                                                                                                                                                                                                                                     |                            |                                              |                                             |