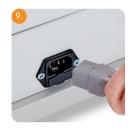

IEC socket with 1.8m / 6ft power cord designed to snap out if pulled away from the wall to prevent damage.

|                                                                                                                                                                       | Code                                                                                                                                                                                                                                                                                                                                                                                                                                                                                                                     | Number of devices can hold | Unit Dimensions                              | Device Compartment Size                     |
|-----------------------------------------------------------------------------------------------------------------------------------------------------------------------|--------------------------------------------------------------------------------------------------------------------------------------------------------------------------------------------------------------------------------------------------------------------------------------------------------------------------------------------------------------------------------------------------------------------------------------------------------------------------------------------------------------------------|----------------------------|----------------------------------------------|---------------------------------------------|
| Lyte 20<br>Single Door<br>Metal Shelf                                                                                                                                 | LYT20SDMS                                                                                                                                                                                                                                                                                                                                                                                                                                                                                                                | 20                         | W570 x D610 x H855 mm<br>22.4" x 24" x 33.7" | W420 x D300 x T40 mm<br>16.5" x 11.8 x 1.6" |
| IMPORTANT NOTE: CHECK ACTUAL DEVICE SIZE, INCLUDING POWER CABLE FOR COMPATIBILITY WITH DEVICE COMPARTMENT SIZE.  IF IN DOUBT PLEASE CONTACT LAPCABBY FOR CONFIRMATION |                                                                                                                                                                                                                                                                                                                                                                                                                                                                                                                          |                            |                                              |                                             |
| Materials                                                                                                                                                             | 18mm MFC, 12mm MDF and 1.5mm powder coated steel                                                                                                                                                                                                                                                                                                                                                                                                                                                                         |                            |                                              |                                             |
| Finishes / colours                                                                                                                                                    | LapCabby loves a splash of colour! Trolleys can be personalised to match school colours, differentiate trolleys for different subjects or grades or just for fun!  Classrooms are colourful - why put up with a black or grey square box? Blue available for Lyte 20 single door metal shelf                                                                                                                                                                                                                             |                            |                                              |                                             |
| Safety                                                                                                                                                                | All products are tested to the highest standard worldwide USA: UL 60950-1/R:2011-12 Canada: CAN/CSA C22.2 No. 60950-1/A1:2011-12 Europe: EN 60950-1/A12:2011  Safety testing is a high priority to LapCabby. We don't release any products unless the unit has been completely certified including electrics, materials, construction and components. Leading safety testing house we test the normal operating conditions of the product but also for faults, misuse, temperature, fire risk, electric shock and injury |                            |                                              |                                             |
| Fully assembled                                                                                                                                                       | Our products are delivered fully assembled. Or as we say ready to roll                                                                                                                                                                                                                                                                                                                                                                                                                                                   |                            |                                              |                                             |
| Testing certifications                                                                                                                                                | Safety tested to the highest level worldwide (L) (E)                                                                                                                                                                                                                                                                                                                                                                                                                                                                     |                            |                                              |                                             |