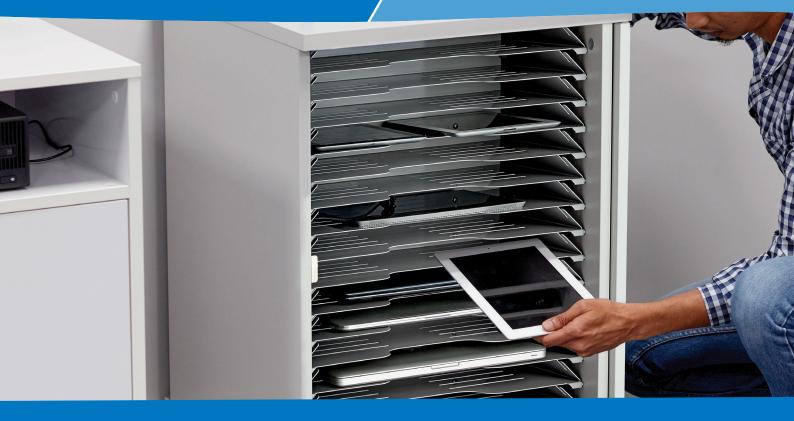

**20-Device AC Charging Cabinet** for Laptops, Tablets & Chromebooks up to 15.6" - Horizontal

- Charges 20 Devices up to 15.6" screen size Chromebooks, laptops and tablets (including protective cases), POS devices, tooling and other chargeable equipment
- Individual Device Compartments store devices horizontally within a compact footprint
- Fast Charging ensures devices are ready to go when you need them
- Silent Charging with unique ventilation system and no noisy fan
- Maximum Security & Safety with lock that includes a 6 plate lever activation system and separate lockable power compartment
- Built to Last with high density materials, components and construction processes to withstand the busiest environments such as education, healthcare, retail, industrial and commercial
- Support for Life with Lifetime Warranty (5 years electrical), ships fully assembled

2.

Wide grip top handles for light touch easy movement.

Devices sit horizontally within roomy compartments to protect the device with space for protective cases.

Cable clip channels located in the side of each device storage shelf to ensure cable is locked into position.

Individual pockets for AC adaptors to secure cables in place, organised and free from damage with ventilation to prevent overheating. AC pockets manufactured from flexible ABS to allow users to bend open the pocket allowing easy access during set-up and maintenance.