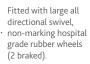

**20-Device AC Charging Cabinet** for Laptops, Tablets & Chromebooks up to 15.6" - Horizontal

- Charges 20 Devices up to 15.6" screen size Chromebooks, laptops and tablets (including protective cases), POS devices, tooling and other chargeable equipment
- Individual Device Compartments store devices horizontally within a compact footprint
- Fast Charging ensures devices are ready to go when you need them
- Silent Charging with unique ventilation system and no noisy fan
- Maximum Security & Safety with lock that includes a 6 plate lever activation system and separate lockable power compartment
- Built to Last with high density materials, components and construction processes to withstand the busiest environments such as education, healthcare, retail, industrial and commercial
- Support for Life with Lifetime Warranty (5 years electrical), ships fully assembled