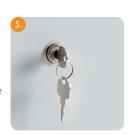

## New thinking in IT storage

Inset door handles prevent protruding parts eliminating breakages.

Key locking system, tested by an independent locksmith, 6 plate lever activation system and double-sided key with two sets of teeth, making the lock more durable, impossible to pick and substantially increasing security.