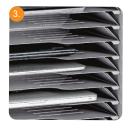

2.

Wide grip top handles for light touch easy movement.

Devices sit horizontally within roomy compartments to protect the device with space for protective cases.

Cable clip channels located in the side of each device storage shelf to ensure cable is locked into position.