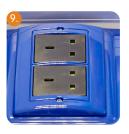

## **16-Device Portable USB Charge & Sync Case** for any USB devices - Vertical

- Charges 16 USB Devices sup to 11" tablets, POS, Kindle,
   Android, Surface or any other USB chargeable equipment
- Simultaneously Charge & Synchronise with a managed USB hub that deliver high-speed charging and syncing saving time when deploying apps, media and content
- **Device Mobility & Protection** in a hard-wearing lockable flight-case with dual clasp locks, top and side grips and telescopic handle
- No Boundaries with the ability to connect a WiFi Access Point for the devices to connect to and double-gang power outlet
- Efficient and Intelligent as it auto-detects the exact make and model of the device and delivers high-speed charge at the optimum rate, 2.1amps maximum per port
- Never Over Charges as it detects when the device battery is full providing trickle charge
- Support for Life with Lifetime Warranty (5 years electrical), ships fully assembled