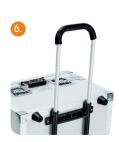

## LapCabby

New thinking in IT storage

IEC socket with 1.8m / 6 ft power cord designed to snap out if pulled away from the wall to prevent damage.

Rigid telescopic handle, locks firmly in place with single control button, allowing you to operate with only one hand.