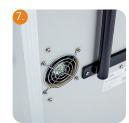

onnect a WiFi Access Point for the devices to connect to and double-gang power outlet
- Efficient and Intelligent as it auto-detects the exact make and model of the device and delivers high-speed charge at the optimum rate, 2.1amps maximum per port
- Never Over Charges as it detects when the device battery is full providing trickle charge
- Support for Life with Lifetime Warranty (5 years electrical), ships fully assembled



## LapCabby

New thinking in IT storage



IEC socket with 1.8m / 6 ft power cord designed to snap out if pulled away from the wall to prevent damage.



Rigid telescopic handle, locks firmly in place with single control button, allowing you to operate with only one hand.



2

Two heavy-duty steel butterfly clasp locks can be secured with padlocks (not supplied).







Simultaneously synchronise devices using MDM software such as Apple Configurator, iTunes and others, saving time when deploying apps, setting up profiles, media and content – Boost+ is transparent to the MDM software and the host computer, the host computer recognises only the mobile devices.



Auto-detects attached devices individually and automatically adjust the current output to the highest level permitted by the device manufacturer and USB specifications.









Additional storage pockets to hold a laptop and other accessories.







Interior completely lined in foam to protect devices from scratches and scuffs.







|