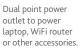

## **16-Device Portable USB Charge & Sync Case** for any USB devices - Vertical

- Charges 16 USB Devices sup to 11" tablets, POS, Kindle,
   Android, Surface or any other USB chargeable equipment
- Simultaneously Charge & Synchronise with a managed USB hub that deliver high-speed charging and syncing saving time when deploying apps, media and content
- **Device Mobility & Protection** in a hard-wearing lockable flight-case with dual clasp locks, top and side grips and telescopic handle
- No Boundaries with the ability to connect a WiFi Access Point for the devices to connect to and double-gang power outlet
- Efficient and Intelligent as it auto-detects the exact make and model of the device and delivers high-speed charge at the optimum rate, 2.1amps maximum per port
- Never Over Charges as it detects when the device battery is full providing trickle charge
- Support for Life with Lifetime Warranty (5 years electrical), ships fully assembled