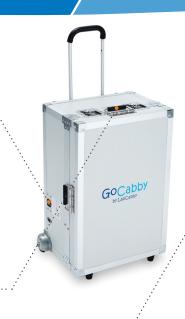

## LapCabby

New thinking in IT storage

IEC socket with 1.8m / 6 ft power cord designed to snap out if pulled away from the wall to prevent damage.

Rigid telescopic handle, locks firmly in place with single control button, allowing you to operate with only one hand.

2

Two heavy-duty steel butterfly clasp locks can be secured with padlocks (not supplied).

Simultaneously synchronise devices using MDM software such as Apple Configurator, iTunes and others, saving time when deploying apps, setting up profiles, media and content – Boost+ is transparent to the MDM software and the host computer, the host computer recognises only the mobile devices.