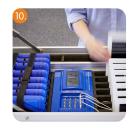

2

Two heavy-duty steel butterfly clasp locks can be secured with padlocks (not supplied).

Simultaneously synchronise devices using MDM software such as Apple Configurator, iTunes and others, saving time when deploying apps, setting up profiles, media and content – Boost+ is transparent to the MDM software and the host computer, the host computer recognises only the mobile devices.

Auto-detects attached devices individually and automatically adjust the current output to the highest level permitted by the device manufacturer and USB specifications.

Additional storage pockets to hold a laptop and other accessories.