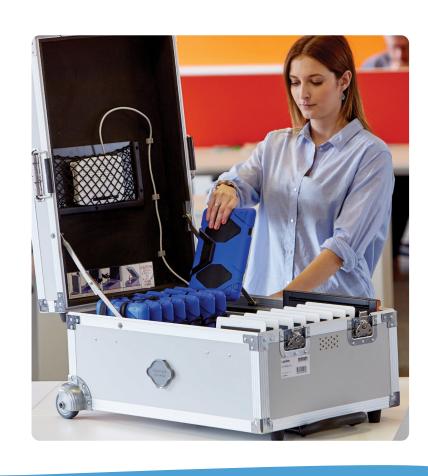

2

Two heavy-duty steel butterfly clasp locks can be secured with padlocks (not supplied).

Simultaneously synchronise devices using MDM software such as Apple Configurator, iTunes and others, saving time when deploying apps, setting up profiles, media and content – Boost+ is transparent to the MDM software and the host computer, the host computer recognises only the mobile devices.

Auto-detects attached devices individually and automatically adjust the current output to the highest level permitted by the device manufacturer and USB specifications.

Additional storage pockets to hold a laptop and other accessories.

Interior completely lined in foam to protect devices from scratches and scuffs.

|                                                                                                                                                                       | Code                                                                                                                                                                                                                                                                                                                                                                                                                                                                                                                     | Number of devices can hold | Unit Dimensions                                | Device Compartment Size                     |
|-----------------------------------------------------------------------------------------------------------------------------------------------------------------------|--------------------------------------------------------------------------------------------------------------------------------------------------------------------------------------------------------------------------------------------------------------------------------------------------------------------------------------------------------------------------------------------------------------------------------------------------------------------------------------------------------------------------|----------------------------|------------------------------------------------|---------------------------------------------|
| GoCabby<br>Charge & Sync                                                                                                                                              | GOCAB16                                                                                                                                                                                                                                                                                                                                                                                                                                                                                                                  | 16                         | W570 x D810 x H375 mm<br>22.4" x 31.9" x 14.8" | W245 x D300 x T32 mm<br>9.6" x 11.8" x 1.3" |
| IMPORTANT NOTE: CHECK ACTUAL DEVICE SIZE, INCLUDING POWER CABLE FOR COMPATIBILITY WITH DEVICE COMPARTMENT SIZE.  IF IN DOUBT PLEASE CONTACT LAPCABBY FOR CONFIRMATION |                                                                                                                                                                                                                                                                                                                                                                                                                                                                                                                          |                            |                                                |                                             |
| Materials                                                                                                                                                             | Tough lightweight plastic MDF and plastic moulded corner extrusions                                                                                                                                                                                                                                                                                                                                                                                                                                                      |                            |                                                |                                             |
| Finishes / colours                                                                                                                                                    | Charcoal available for GoCabby Charge & Sync                                                                                                                                                                                                                                                                                                                                                                                                                                                                             |                            |                                                |                                             |
| Safety                                                                                                                                                                | All products are tested to the highest standard worldwide USA: UL 60950-1/R:2011-12 Canada: CAN/CSA C22.2 No. 60950-1/A1:2011-12 Europe: EN 60950-1/A12:2011  Safety testing is a high priority to LapCabby. We don't release any products unless the unit has been completely certified including electrics, materials, construction and components. Leading safety testing house we test the normal operating conditions of the product but also for faults, misuse, temperature, fire risk, electric shock and injury |                            |                                                |                                             |
| Fully assembled                                                                                                                                                       | Our products are delivered fully assembled. Or as we say ready to roll                                                                                                                                                                                                                                                                                                                                                                                                                                                   |                            |                                                |                                             |
| Testing certifications                                                                                                                                                | Safety tested to the highest level worldwide (L) (E)                                                                                                                                                                                                                                                                                                                                                                                                                                                                     |                            |                                                |                                             |