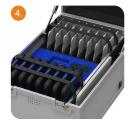

## **16-Device Portable USB Charge & Sync Case** for any USB devices - Vertical

- Charges 16 USB Devices sup to 11" tablets, POS, Kindle,
   Android, Surface or any other USB chargeable equipment
- Simultaneously Charge & Synchronise with a managed USB hub that deliver high-speed charging and syncing saving time when deploying apps, media and content
- **Device Mobility & Protection** in a hard-wearing lockable flight-case with dual clasp locks, top and side grips and telescopic handle
- No Boundaries with the ability to connect a WiFi Access Point for the devices to connect to and double-gang power outlet
- Efficient and Intelligent as it auto-detects the exact make and model of the device and delivers high-speed charge at the optimum rate, 2.1amps maximum per port
- Never Over Charges as it detects when the device battery is full providing trickle charge
- Support for Life with Lifetime Warranty (5 years electrical), ships fully assembled

Interior completely lined in foam to protect devices from scratches and scuffs.

|                                                                                                                                                                       | Code                                                                                                                                                                                                                                                                                                                                                                                                                                                                                                                     | Number of devices can hold | Unit Dimensions                                | Device Compartment Size                     |
|-----------------------------------------------------------------------------------------------------------------------------------------------------------------------|--------------------------------------------------------------------------------------------------------------------------------------------------------------------------------------------------------------------------------------------------------------------------------------------------------------------------------------------------------------------------------------------------------------------------------------------------------------------------------------------------------------------------|----------------------------|------------------------------------------------|---------------------------------------------|
| GoCabby<br>Charge & Sync                                                                                                                                              | GOCAB16                                                                                                                                                                                                                                                                                                                                                                                                                                                                                                                  | 16                         | W570 x D810 x H375 mm<br>22.4" x 31.9" x 14.8" | W245 x D300 x T32 mm<br>9.6" x 11.8" x 1.3" |
| IMPORTANT NOTE: CHECK ACTUAL DEVICE SIZE, INCLUDING POWER CABLE FOR COMPATIBILITY WITH DEVICE COMPARTMENT SIZE.  IF IN DOUBT PLEASE CONTACT LAPCABBY FOR CONFIRMATION |                                                                                                                                                                                                                                                                                                                                                                                                                                                                                                                          |                            |                                                |                                             |
| Materials                                                                                                                                                             | Tough lightweight plastic MDF and plastic moulded corner extrusions                                                                                                                                                                                                                                                                                                                                                                                                                                                      |                            |                                                |                                             |
| Finishes / colours                                                                                                                                                    | Charcoal available for GoCabby Charge & Sync                                                                                                                                                                                                                                                                                                                                                                                                                                                                             |                            |                                                |                                             |
| Safety                                                                                                                                                                | All products are tested to the highest standard worldwide USA: UL 60950-1/R:2011-12 Canada: CAN/CSA C22.2 No. 60950-1/A1:2011-12 Europe: EN 60950-1/A12:2011  Safety testing is a high priority to LapCabby. We don't release any products unless the unit has been completely certified including electrics, materials, construction and components. Leading safety testing house we test the normal operating conditions of the product but also for faults, misuse, temperature, fire risk, electric shock and injury |                            |                                                |                                             |
| Fully assembled                                                                                                                                                       | Our products are delivered fully assembled. Or as we say ready to roll                                                                                                                                                                                                                                                                                                                                                                                                                                                   |                            |                                                |                                             |
| Testing certifications                                                                                                                                                | Safety tested to the highest level worldwide (L) (E)                                                                                                                                                                                                                                                                                                                                                                                                                                                                     |                            |                                                |                                             |