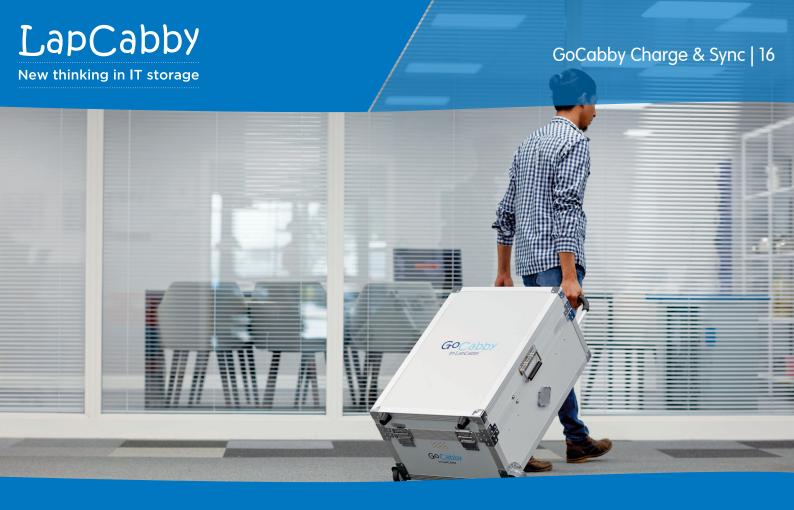

## **16-Device Portable USB Charge & Sync Case** for any USB devices - Vertical

- Charges 16 USB Devices sup to 11" tablets, POS, Kindle,
   Android, Surface or any other USB chargeable equipment
- Simultaneously Charge & Synchronise with a managed USB hub that deliver high-speed charging and syncing saving time when deploying apps, media and content
- **Device Mobility & Protection** in a hard-wearing lockable flight-case with dual clasp locks, top and side grips and telescopic handle
- No Boundaries with the ability to connect a WiFi Access Point for the devices to connect to and double-gang power outlet
- Efficient and Intelligent as it auto-detects the exact make and model of the device and delivers high-speed charge at the optimum rate, 2.1amps maximum per port
- Never Over Charges as it detects when the device battery is full providing trickle charge
- Support for Life with Lifetime Warranty (5 years electrical), ships fully assembled

## LapCabby

New thinking in IT storage

IEC socket with 1.8m / 6 ft power cord designed to snap out if pulled away from the wall to prevent damage.

Rigid telescopic handle, locks firmly in place with single control button, allowing you to operate with only one hand.