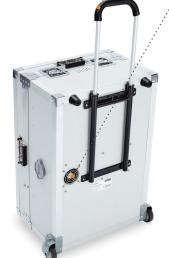

## LapCabby

New thinking in IT storage

IEC socket with 1.8m / 6 ft power cord designed to snap out if pulled away from the wall to prevent damage.

Rigid telescopic handle, locks firmly in place with single control button, allowing you to operate with only one hand.