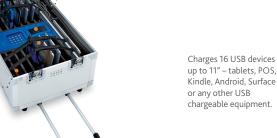

## **16-Device Portable USB Charge & Sync Case** for any USB devices - Vertical

- Charges 16 USB Devices sup to 11" tablets, POS, Kindle,
   Android, Surface or any other USB chargeable equipment
- Simultaneously Charge & Synchronise with a managed USB hub that deliver high-speed charging and syncing saving time when deploying apps, media and content
- **Device Mobility & Protection** in a hard-wearing lockable flight-case with dual clasp locks, top and side grips and telescopic handle
- No Boundaries with the ability to connect a WiFi Access Point for the devices to connect to and double-gang power outlet
- Efficient and Intelligent as it auto-detects the exact make and model of the device and delivers high-speed charge at the optimum rate, 2.1amps maximum per port
- Never Over Charges as it detects when the device battery is full providing trickle charge
- Support for Life with Lifetime Warranty (5 years electrical), ships fully assembled