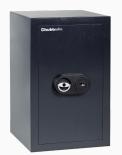

# Description

The Chubbsafes Zeta range of Grade 0 safes are economical and stylishly designed for both commercial and domestic use. They are suitable for cash (rated up to £10,000), jewellery and other valuables (rated up to £100,000). They are certified by ECB•S to European standard EN 1143-1 Grade 1 and also AiS approved.

They have an 8mm thick steel door, 45mm thick steel body and 25mm diameter steel locking bolts. All safes in this range are supplied complete with a removable shelf and are suitable for floor and wall fixing. Their design features and integral and a squash court style handle and

the safes are supplied in an attractive dark grey colour (RAL 7016). These safes are available with either a key of an electronic lock, the latter version can have 2 user codes and time delay.

£6,000 Cash Rating

# **Features**

- Attractive dark grey appearance (RAL 7016)
- Certified by ECB•S to European standard EN 1143-1 Grade 1
- Fixing kit allows DIY securing of safe to floor and/or wall
- 25mm diameter steel locking bolts
- 8mm thick steel door and 45mm thick steel body
- £10,000 cash rating and £100,000 valuables / jewellery rating