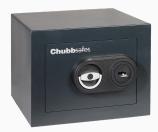

They have an 8mm thick steel door, 45mm thick steel body and 25mm diameter steel locking bolts. All safes in this range are supplied complete with a removable shelf and are suitable for floor and wall fixing. Their design features and integral and a squash court style handle and

the safes are supplied in an attractive dark grey colour (RAL 7016). These safes are available with either a key of an electronic lock, the latter version can have 2 user codes and time delay.

£6,000 Cash Rating

# **Features**

- Attractive dark grey appearance (RAL 7016)
- Certified by ECB•S to European standard EN 1143-1 Grade 1
- Fixing kit allows DIY securing of safe to floor and/or wall
- 25mm diameter steel locking bolts
- 8mm thick steel door and 45mm thick steel body
- £10,000 cash rating and £100,000 valuables / jewellery rating