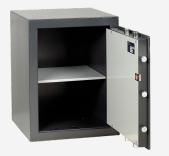

# Description

The Chubbsafes Zeta range of Grade 0 safes are economical and stylishly designed for both commercial and domestic use. They are suitable for cash (rated up to £10,000), jewellery and other valuables (rated up to £100,000). They are certified by ECB•S to European standard EN 1143-1 Grade 1 and also AiS approved.

They have an 8mm thick steel door, 45mm thick steel body and 25mm diameter steel locking bolts. All safes in this range are supplied complete with a removable shelf and are suitable for floor and wall fixing. Their design features and integral and a squash court style handle and

the safes are supplied in an attractive dark grey colour (RAL 7016). These safes are available with either a key of an electronic lock, the latter version can have 2 user codes and time delay.

£6,000 Cash Rating

# **Features**

- Attractive dark grey appearance (RAL 7016)
- Certified by ECB•S to European standard EN 1143-1 Grade 1
- Fixing kit allows DIY securing of safe to floor and/or wall
- 25mm diameter steel locking bolts
- 8mm thick steel door and 45mm thick steel body
- £10,000 cash rating and £100,000 valuables / jewellery rating