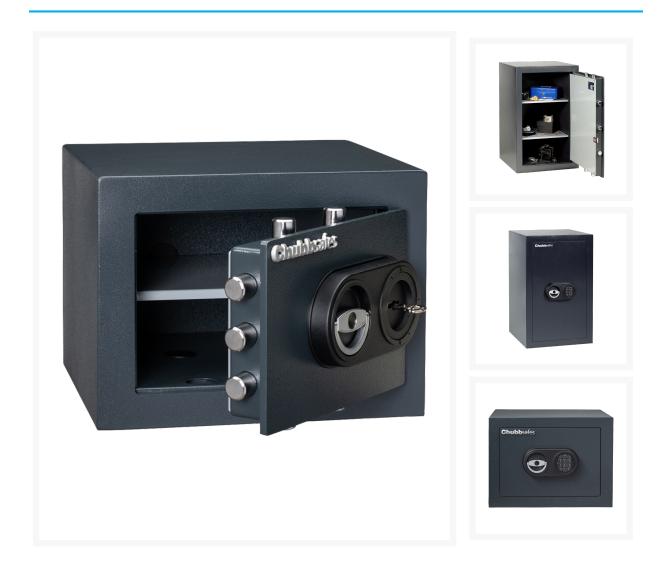

# Description

The Chubbsafes Zeta range of Grade 0 safes are economical and stylishly designed for both commercial and domestic use. They are suitable for cash (rated up to £10,000), jewellery and other valuables (rated up to £100,000). They are certified by ECB•S to European standard EN 1143-1 Grade 1 and also AiS approved.

They have an 8mm thick steel door, 45mm thick steel body and 25mm diameter steel locking bolts. All safes in this range are supplied complete with a removable shelf and are suitable for floor and wall fixing. Their design features and integral and a squash court style handle and

the safes are supplied in an attractive dark grey colour (RAL 7016). These safes are available with either a key of an electronic lock, the latter version can have 2 user codes and time delay.

£6,000 Cash Rating