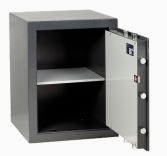

# Description

The Chubbsafes Zeta range of Grade 0 safes are economical and stylishly designed for both commercial and domestic use. They are suitable for cash (rated up to £10,000), jewellery and other valuables (rated up to £100,000). They are certified by ECB•S to European standard EN 1143-1 Grade 1 and also AiS approved.

They have an 8mm thick steel door, 45mm thick steel body and 25mm diameter steel locking bolts. All safes in this range are supplied complete with a removable shelf and are suitable for floor and wall fixing. Their design features and integral and a squash court style handle and

the safes are supplied in an attractive dark grey colour (RAL 7016). These safes are available with either a key of an electronic lock, the latter version can have 2 user codes and time delay.

£6,000 Cash Rating

# **Features**

- Attractive dark grey appearance (RAL 7016)
- Certified by ECB•S to European standard EN 1143-1 Grade 1
- Fixing kit allows DIY securing of safe to floor and/or wall
- 25mm diameter steel locking bolts
- 8mm thick steel door and 45mm thick steel body
- £10,000 cash rating and £100,000 valuables / jewellery rating