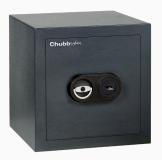

They have an 8mm thick steel door, 45mm thick steel body and 25mm diameter steel locking bolts. All safes in this range are supplied complete with a removable shelf and are suitable for floor and wall fixing. Their design features and integral and a squash court style handle and

the safes are supplied in an attractive dark grey colour (RAL 7016). These safes are available with either a key of an electronic lock, the latter version can have 2 user codes and time delay.

£6,000 Cash Rating

# **Features**

- Attractive dark grey appearance (RAL 7016)
- Certified by ECB•S to European standard EN 1143-1 Grade 1
- Fixing kit allows DIY securing of safe to floor and/or wall
- 25mm diameter steel locking bolts
- 8mm thick steel door and 45mm thick steel body
- £10,000 cash rating and £100,000 valuables / jewellery rating