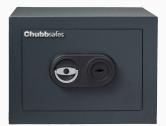

They have an 8mm thick steel door, 45mm thick steel body and 25mm diameter steel locking bolts. All safes in this range are supplied complete with a removable shelf and are suitable for floor and wall fixing. Their design features and integral and a squash court style handle and

the safes are supplied in an attractive dark grey colour (RAL 7016). These safes are available with either a key of an electronic lock, the latter version can have 2 user codes and time delay.

£6,000 Cash Rating

# **Features**

- Attractive dark grey appearance (RAL 7016)
- Certified by ECB•S to European standard EN 1143-1 Grade 1
- Fixing kit allows DIY securing of safe to floor and/or wall
- 25mm diameter steel locking bolts
- 8mm thick steel door and 45mm thick steel body
- £10,000 cash rating and £100,000 valuables / jewellery rating