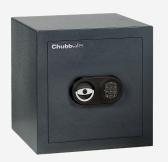

They have an 8mm thick steel door, 45mm thick steel body and 25mm diameter steel locking bolts. All safes in this range are supplied complete with a removable shelf and are suitable for floor and wall fixing. Their design features and integral and a squash court style handle and

the safes are supplied in an attractive dark grey colour (RAL 7016). These safes are available with either a key of an electronic lock, the latter version can have 2 user codes and time delay.

£6,000 Cash Rating

# **Features**

- Attractive dark grey appearance (RAL 7016)
- Certified by ECB•S to European standard EN 1143-1 Grade 1
- Fixing kit allows DIY securing of safe to floor and/or wall
- 25mm diameter steel locking bolts
- 8mm thick steel door and 45mm thick steel body
- £10,000 cash rating and £100,000 valuables / jewellery rating