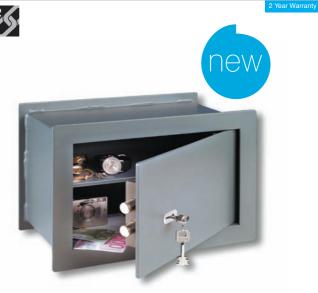

£10,000 jewellery rating

Point Safe WS £1,000 cash rating

| Model       | PW1S        | PW2S/E      | PW3S/E      |
|-------------|-------------|-------------|-------------|
| Ext (HWDmm) | 180x260x150 | 220x340x140 | 260x390x195 |
| Int (HWDmm) | 150x230x100 | 175x295x85  | 210x345x140 |
| Weight      | 6kg         | 10kg        | 15kg        |
| Cash Rating | £1,000      | £1,000      | £1,000      |

Add 16mm to external depth for electronic lock

- · Good quality entry level wall safe
- · Easily concealed
- Designed to be set in reinforced concrete
- · Very cost effective
- · Choice of key or electronic locking on size 2 & 3
- · Electronic version has back lit display for ease of use
- Electronic version has external batteries and emergency key so you are never locked out if power or codes are lost