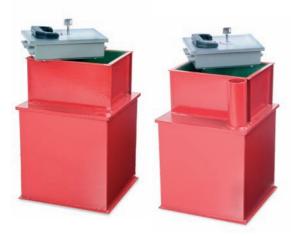

## 01484 663388

Watchman £6,000 - £12,000 cash rating £60,000 - £120,000 jewellery rating

2 Year Warranty

| Model       | Watchman 9   | Watchman 12  | Watchman 12 Dep |
|-------------|--------------|--------------|-----------------|
| Ext (HWDmm) | 395*x300x250 | 470*x320x320 | 470*x320x320    |
| Int (HWDmm) | 180x230x230  | 255x300x300  | 255x300x300     |
| Weight      | 20kg         | 23kg         | 24kg            |
| Cash Rating | £6,000       | £6,000       | £6,000          |

| Model       | W'man 9 ABP  | W'man 12 ABP | W'man Dep ABP |
|-------------|--------------|--------------|---------------|
| Ext (HWDmm) | 395*x300x250 | 470*x320x320 | 470*x320x320  |
| Int (HWDmm) | 180x230x230  | 255x300x300  | 255x300x300*  |
| Weight      | 25kg         | 28kg         | 29kg          |
| Cash Rating | £12,000      | £12,000      | £12,000       |

\*includes 100mm neck

- · Easily concealed
- · Designed to be set in reinforced concrete
- · Flock-lined to give protection to contents
- 245mm x 200mm rectangular door for easier access
- High security double bitted key lock as standard
- Optional 3-wheel combination locking
- 12mm thick solid steel door on standard version
- 22mm thick sandwiched door on ABP version
- · Re-locking device secures door in case of attack