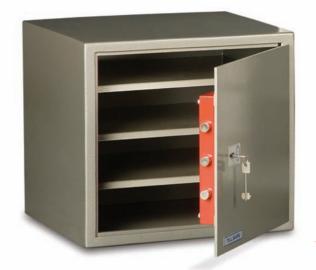

Independently Tested 2 Year Warranty

- Ideal for the storage of till drawers
- Store a minimum of 4 drawers in each model
- 3 different security levels to suit your requirements
- High security key lock as standard
- Electronic or biometric locking available on request
- · Removable shelves in each model
- Adjustable shelves in models EUS2 and EU-TILL/I
- · Back and base fixing

| Model               | Till Safe       | EU-TILL/I       | EU-S2-2         |
|---------------------|-----------------|-----------------|-----------------|
| External HxWxD (mm) | 435 x 475 x 450 | 640 x 650 x 550 | 700 x 420 x 500 |
| Internal HxWxD (mm) | 430 x 470 x 400 | 570 x 605 x 465 | 685 x 405 x 415 |
| Weight              | 40kg            | 178kg           | 150g            |
| Drawer Size (mm)    | 405 x 400       | 555 x 465       | 335 x 415       |
| Drawers             | 4               | 2               | 3               |
| Cash Rating         | £1,500          | £10,000         | £4,000          |
|                     |                 |                 |                 |