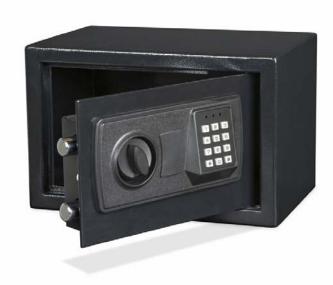

## BS Hotel Range Standard Mk/II

## A low cost hotel safe that allows you to give your guests added security on a budget

## Features

1 Year Warranty

- Low cost option
- Simple guest operation
- Guests choose their own 3-6 digit code
- Simply press the programming button on the back of the door to set a new code
- Locking via manual handle
- Bleepers and LED lights to confirm actions
- Robust plastic buttons
- Master code for hotel management in case of lock out
- Emergency key for hotel management in case of lock out. One key works all safes to make administration easier
- Back and base fixing