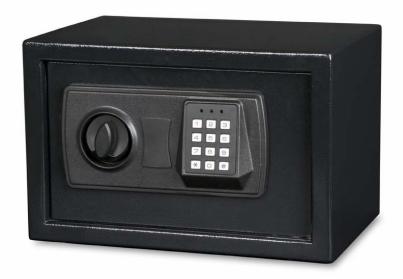

## BS Hotel Range Standard Mk/II

## A low cost hotel safe that allows you to give your guests added security on a budget

## Features

1 Year Warranty

- Low cost option
- Simple guest operation
- Guests choose their own 3-6 digit code
- Simply press the programming button on the back of the door to set a new code
- Locking via manual handle
- Bleepers and LED lights to confirm actions
- Robust plastic buttons
- Master code for hotel management in case of lock out
- Emergency key for hotel management in case of lock out. One key works all safes to make administration easier
- Back and base fixing