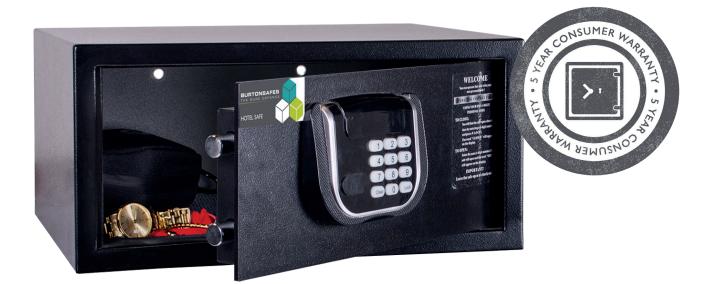

## **Features**

- Guests choose their own 3-6 digit code
- Backlit keypad and interior carpet
- Will accomodate most laptops and tablets
- Audit trail facility
- Features keyed alike emergency key and master code
- Battery level indicator with a low comsumption motor
- USB model features an internal USB charging point
- Back and base fixing