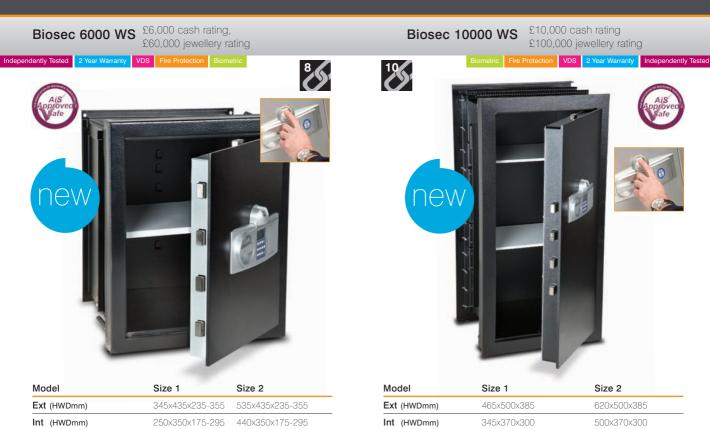

Add 32mm to external depth for lock

Weight

- Independently attack tested and certified to EN1143-1 Grade 1 by VDS
- · Designed to be concreted into a wall
- · VDS tested fingerscan lock with fake finger detection
- · Never worry about forgetting your code again

61kg

- · Ergonomically designed reader that is simple and comfortable to use
- Fast processing speed means no waiting to gain entry to your safe

80kg

- Extremely reliable reader
- · Simple to programme and to use
- · Option of fingerscan only, pin code only or e-key
- Up to 10 users can be programmed using the fingerscan or pin code. Up to 300 users can be programmed using the e-key
- 1000 event audit trail and timed access can be programmed via additional software
- · Adjustable shelf