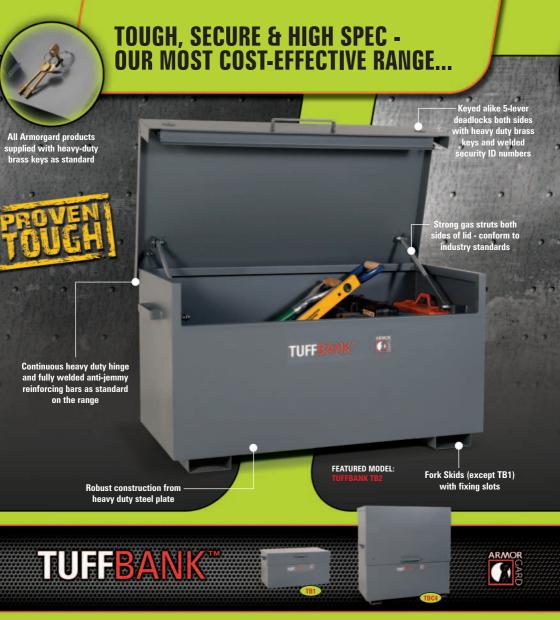

Our Best-selling range that's so tough, it defeats thieves time and time again!

| TUFFBANK RANGE - 9 SIZES AVAILABLE |             |                     |        |              |
|------------------------------------|-------------|---------------------|--------|--------------|
| CODE                               | Description | Dimensions (WxDxH)  | Weight | Construction |
| TB1                                | VanBox      | 985 x 540 x 475mm   | 45kg   | 2&3mm steel  |
| TB12                               | TruckBox    | 1275 x 510 x 455mm  | 50kg   | 2&3mm steel  |
| TB21                               | SiteBox     | 760 x 675 x 665mm   | 50kg   | 2&3mm steel  |
| TB2                                | SiteBox     | 1275 x 675 x 665mm  | 80kg   | 2&3mm steel  |
| TB3                                | SiteBox     | 1275 x 675 x 970mm  | 100kg  | 2&3mm steel  |
| TB6                                | TruckBox    | 1885 x 675 x 665mm  | 115kg  | 2&3mm steel  |
| TBC2                               | SiteChest   | 760 x 675 x 1275mm  | 95kg   | 3mm steel    |
| TBC4                               | SiteChest   | 1275 x 675 x 1275mm | 170kg  | 3mm steel    |
| TBC5                               | SiteChest   | 1585 x 675 x 1275mm | 200kg  | 3mm steel    |