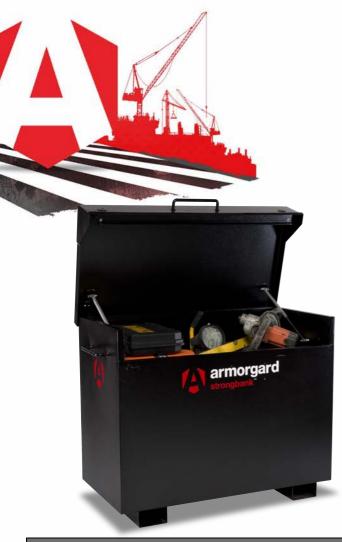

## **Armorgard StrongBank SB3**

- Ultra secure range of tool vaults by far the most secure on the market.
- Keyed alike 5-lever deadlocks.
- Unique external and internal anti-jemmy system.
- Robust construction using 3mm and 5mm steel.
- 4 Hydraulic gas arms to assist with the lid opening.
- Crimped security bar and fully welded corner brace to reinforce the security around the lid.
- Fork lift skids with fixing holes to add castors and make it a mobile unit.
- Facilities to fix the unit in position.
- Autolatch lid stay to secure the lid in the open position.

| Product                                     | Armorgard StrongBank SB3                        |
|---------------------------------------------|-------------------------------------------------|
| Internal dimensions                         | 1185x600x880mm                                  |
| External dimensions (including protrusions) | 1300x690x970mm                                  |
| Weight                                      | 120kg                                           |
| Colour                                      | Jet Black: RAL 9005                             |
| Finished coating                            | Powder coated steel                             |
| Material                                    | Steel                                           |
| Material thickness                          | 3mm and 5mm                                     |
| Locking mechanism                           | 2x highly secure, keyed alike 5-lever deadlocks |
| Does it have forklift skids?                | Yes                                             |
| Does it have gas arms?                      | Yes                                             |
| Newton loading of gas arms                  | 300N                                            |
| Safety stay                                 | Yes                                             |
| Quantity of keys supplied                   | 3 keys                                          |
| Optional extras available                   | Castors                                         |
| Quantity of shelves as standard             | N/A                                             |
| Are castors standard or optional extra      | Optional extra                                  |
| How are the castors fitted?                 | Quick-fix bolt on castor kit                    |
| Sump capacity                               | N/A                                             |
| Safety signage                              | N/A                                             |
| Fire resistant?                             | N/A                                             |
|                                             |                                                 |