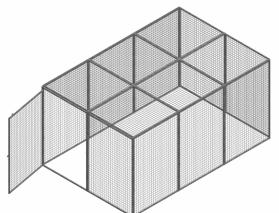

## **Armorgard Gorilla Gas Cage GGC13**

- Unique galvanised gas cage for storing and securing gas cylinders.
- Individual panels with bolt-together facilities.
- Can be guickly dismantled when not in use.
- Galvanised finish to sustain all weather conditions and provide maximum usability.
- Padlock point to secure the unit.
- Relevant signage attached.
- Robust construction using 25mm box section and 3mm wire mesh.

| Product                                     | Armorgard Gorilla Gas Cage GGC13      |
|---------------------------------------------|---------------------------------------|
| Internal dimensions                         | 2350x3600x1800mm                      |
| External dimensions (including protrusions) | 2412x3666x1831mm                      |
| Weight (kg)                                 | 226                                   |
| Colour                                      | Silver                                |
| Finished coating                            | Galvanised steel                      |
| Material                                    | Steel                                 |
| Material thickness                          | 25mm box section and 3mm wire mesh    |
| Locking mechanism                           | Hasp and staple with padlock facility |
| Does it have forklift skids?                | No                                    |
| Does it have gas arms?                      | No                                    |
| Newton loading of gas arms                  | N/A                                   |
| Safety stay                                 | No                                    |
| Quantity of keys supplied                   | N/A                                   |
| Optional extras available                   | 50mm Padlock (PAD-50)                 |
| Quantity of shelves as standard             | N/A                                   |
| Are castors standard or optional extra      | N/A                                   |
| How are the castors fitted?                 | N/A                                   |
| Sump capacity                               | N/A                                   |
| Safety signage                              | Gas storage sign                      |
| Fire resistant?                             | N/A                                   |