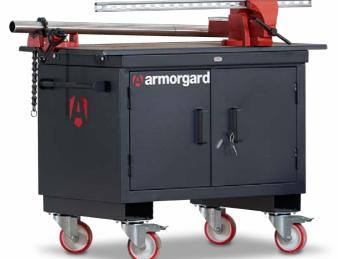

## **Armorgard Mobile Tuffbench™ BH1270M-VF**

- manoeuvre on site.
- Secure cabinet section beneath the workbench to lock away tools and equipment.
- Handles fitted to each end of the unit to make it easier to move.
- Fitted with 5-lever deadlocks and internal anti-jemmy systems, offering maximum security.
- Powder coated finish for maximum durability.
- Safe working load of 1000kg.

| Product                                     | Armorgard Mobile Tuffbench™ BH1270M-VF  |
|---------------------------------------------|-----------------------------------------|
| Internal dimensions                         | 990x630x640mm                           |
| External dimensions (including protrusions) | 1200x705x940mm                          |
| Weight (kg)                                 | 125                                     |
| Colour                                      | Black Grey: RAL 7021                    |
| Finished coating                            | Powder coated steel                     |
| Material                                    | Steel                                   |
| Material thickness                          | 2mm and 3mm                             |
| Locking mechanism                           | Highly secure, 5-lever deadlock         |
| Does it have forklift skids?                | Yes                                     |
| Does it have gas arms?                      | No                                      |
| Newton loading of gas arms                  | N/A                                     |
| Safety stay                                 | No                                      |
| Quantity of keys supplied                   | 2 keys                                  |
| Optional extras available                   | N/A                                     |
| Quantity of shelves as standard             | N/A                                     |
| Are castors standard or optional extra      | Standard                                |
| How are the castors fitted?                 | Quick-fix bolt on heavy-duty castor kit |
| Sump capacity                               | N/A                                     |
| Safety signage                              | N/A                                     |
| Fire resistant?                             | N/A                                     |