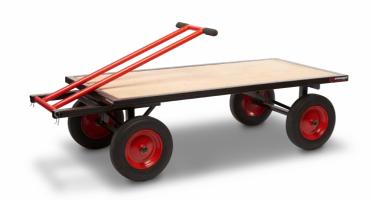

## **Armorgard Turntable Truck TT1000**

- Raised heavy-duty deck for good ground clearance and easy loading.
- Powder-coated finish for maximum durability.
- Soft grip handles.
- 1000kg (UDL) weight loading capacity.
- Heavy duty deck size: 690x1285mm.

| Product                                     | Armorgard Turntable Truck TT1000                                  |
|---------------------------------------------|-------------------------------------------------------------------|
| Internal dimensions                         | N/A                                                               |
| External dimensions (including protrusions) | Handle down: 690x2540x460mm<br>Handle folded back: 690x1560x770mm |
| Weight                                      | 93kg                                                              |
| Colour                                      | Jet Black: RAL 9005, natural timber                               |
| Finished coating                            | Powder coated steel, wood and rubber                              |
| Material                                    | Steel, wood and rubber                                            |
| Material thickness                          | 40mm box section                                                  |
| Locking mechanism                           | N/A                                                               |
| Does it have forklift skids?                | No                                                                |
| Does it have gas arms?                      | No                                                                |
| Newton loading of gas arms                  | N/A                                                               |
| Safety stay                                 | N/A                                                               |
| Quantity of keys supplied                   | N/A                                                               |
| Optional extras available                   | N/A                                                               |
| Quantity of shelves as standard             | N/A                                                               |
| Are castors standard or optional extra      | N/A                                                               |
| How are the castors fitted?                 | N/A                                                               |
| Sump capacity                               | N/A                                                               |
| Safety signage                              | N/A                                                               |
| Fire resistant?                             | N/A                                                               |