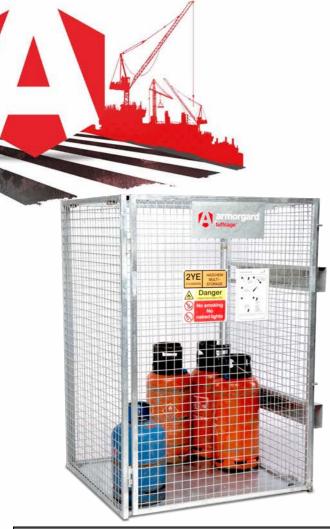

## **Armorgard TuffCage TC1.2**

- Unique folding gas cage for storing and securing gas cylinders.
- One piece construction with no removable parts.
- Can be erected in 60 seconds.
- Folds down to 180mm high and can be stacked up to 12 units high.
- Galvanised finish to sustain all weather conditions.
- Two padlock points.
- Can also be used as a secure store for tools and equipment.
- The TuffCage is an innovative, unique design guaranteed to save you time, space, and money.
- See how the Armorgard TuffCage works at www.armorgard.co.uk.

| Product                                     | Armorgard TuffCage TC1.2              |
|---------------------------------------------|---------------------------------------|
| Internal dimensions                         | 1220x1090x1760mm                      |
| External dimensions (including protrusions) | 1300x1240x1800mm                      |
| Weight                                      | 133kg                                 |
| Colour                                      | Silver                                |
| Finished coating                            | Galvanised steel                      |
| Material                                    | Steel                                 |
| Material thickness                          | 30mm box section and 3mm wire mesh    |
| Locking mechanism                           | Hasp and staple with padlock facility |
| Does it have forklift skids?                | Yes                                   |
| Does it have gas arms?                      | No                                    |
| Newton loading of gas arms                  | N/A                                   |
| Safety stay                                 | N/A                                   |
| Quantity of keys supplied                   | N/A                                   |
| Optional extras available                   | 50mm Padlock (PAD-50)                 |
| Quantity of shelves as standard             | N/A                                   |
| Are castors standard or optional extra      | N/A                                   |
| How are the castors fitted?                 | N/A                                   |
| Sump capacity                               | N/A                                   |
| Safety signage                              | Gas storage sign                      |
| Fire resistant?                             | N/A                                   |