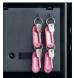

- DROP TEST Drop tested from 9.1 metres for resistance to the impact of falling through the burning floors of a building or the collapse of the building.
- **LIGHTING** Fitted with a bright LED interior light so the contents can be easily seen.
- SPECIAL FEATURES Supplied with four internal key hooks, a pull out drawer and a height adjustable shelf.
- COLOUR The Spectrum is finished in a high quality scratch resistant Dark Grey, with interchangeable Stainless Steel door panels available in 4 colours.