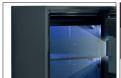

- DROP TEST Drop tested from 9.1 metres for resistance to the impact of falling through the burning floors of a building or the collapse of the building.
- **LIGHTING** Fitted with a bright LED interior light so the contents can be easily seen.
- SPECIAL FEATURES Supplied with four internal key hooks, a pull out drawer and a height adjustable shelf.
- COLOUR The Spectrum is finished in a high quality scratch resistant Dark Grey, with interchangeable Stainless Steel door panels available in 4 colours.