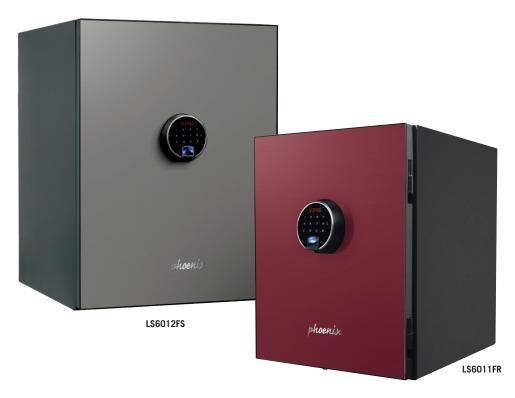

## **LS6010 SERIES** SPECTRUM PLUS

Champagne Gold (G)

Titanium Black (B)

Burgundy Red (R)

Metallic Silver (S)

THE PHOENIX SPECTRUM PLUS LS6010 SERIES is an ultra-modern safe designed to protect documents and valuables from fire and theft. The Spectrum Plus's effortlessly attractive design is available with a range of coloured, brushed stainless steel door panels, allowing you to choose a colour to compliment any interior.

- DROP TEST Drop tested from 9.1 metres for resistance to the impact of falling through the burning floors of a building or the collapse of the building.
- **LIGHTING** Fitted with a bright LED interior light so the contents can be easily seen.
- SPECIAL FEATURES Supplied with four internal key hooks, a pull out drawer and a height adjustable shelf.
- COLOUR The Spectrum is finished in a high quality scratch resistant Dark Grey, with interchangeable Stainless Steel door panels available in 4 colours.