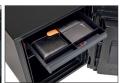

- DROP TEST Drop tested from 9.1 metres for resistance to the impact of falling through the burning floors of a building or the collapse of the building.
- **LIGHTING** Fitted with a bright LED interior light so the contents can be easily seen.
- SPECIAL FEATURES Supplied with four internal key hooks, a pull out drawer and a height adjustable shelf.
- COLOUR The Spectrum is finished in a high quality scratch resistant Dark Grey, with interchangeable Stainless Steel door panels available in 4 colours.