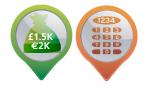

**THE PHOENIX DREAM SERIES** is a modern and stylish range of security safes designed for use at home for storage of cash, valuables and important documents.

- SECURITY PROTECTION Recommended for overnight cash cover of £1,500 cash or £15,000 valuables.\*
- LOCKING Fitted with an advanced 'user friendly' electronic lock with LED display and illuminated keypad. For added peace of mind these safes are fitted with a key override facility (2 keys supplied) and an external Micro USB power supply connector for emergency use.
- CONSTRUCTION Twin 20mm diameter live locking bolts, precision laser cut door and concealed internal hinge for increased security.
- SPECIAL FEATURES Fully lined velvet soft interior and shelf with chrome accent, provides protection for its contents in a stylish modern design.
- FIXING Ready prepared for fixing to the floor or wall, with 4 fixing bolts supplied for brick walls or concrete floors.
- COLOUR Available in a high quality powder coated pastel Blue, Pink or Mint to add a subtle splash of colour to your home or office.
- GDPR Maintain GDPR Compliance at home or in the office by keeping your company's vital and important records secure and protected.

\* Ratings are approximate only and may vary due to area conditions and location. Please check with your underwriter.

Phoenix Safe Company where peace of mind is guaranteed