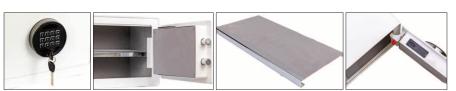

**THE PHOENIX DREAM SERIES** is a modern and stylish range of security safes designed for use at home for storage of cash, valuables and important documents.

- SECURITY PROTECTION Recommended for overnight cash cover of £1,500 cash or £15,000 valuables.\*
- LOCKING Fitted with an advanced 'user friendly' electronic lock with LED display and illuminated keypad. For added peace of mind these safes are fitted with a key override facility (2 keys supplied) and an external Micro USB power supply connector for emergency use.
- CONSTRUCTION Twin 20mm diameter live locking bolts, precision laser cut door and concealed internal hinge for increased security.
- SPECIAL FEATURES Fully lined velvet soft interior and shelf with chrome accent, provides protection for its contents in a stylish modern design.
- FIXING Ready prepared for fixing to the floor or wall, with 4 fixing bolts supplied for brick walls or concrete floors.
- COLOUR Available in a high quality powder coated pastel Blue, Pink or Mint to add a subtle splash of colour to your home or office.
- GDPR Maintain GDPR Compliance at home or in the office by keeping your company's vital and important records secure and protected.