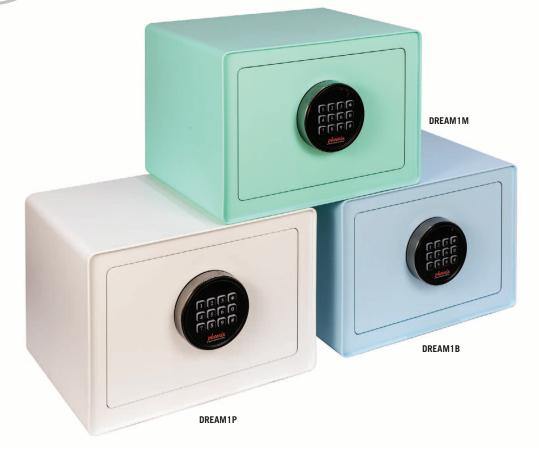

**THE PHOENIX DREAM SERIES** is a modern and stylish range of security safes designed for use at home for storage of cash, valuables and important documents.

- SECURITY PROTECTION Recommended for overnight cash cover of £1,500 cash or £15,000 valuables.\*
- LOCKING Fitted with an advanced 'user friendly' electronic lock with LED display and illuminated keypad. For added peace of mind these safes are fitted with a key override facility (2 keys supplied) and an external Micro USB power supply connector for emergency use.
- CONSTRUCTION Twin 20mm diameter live locking bolts, precision laser cut door and concealed internal hinge for increased security.
- SPECIAL FEATURES Fully lined velvet soft interior and shelf with chrome accent, provides protection for its contents in a stylish modern design.
- FIXING Ready prepared for fixing to the floor or wall, with 4 fixing bolts supplied for brick walls or concrete floors.
- COLOUR Available in a high quality powder coated pastel Blue, Pink or Mint to add a subtle splash of colour to your home or office.
- GDPR Maintain GDPR Compliance at home or in the office by keeping your company's vital and important records secure and protected.

| MODEL<br>NUMBER | COLOUR | EXTERNAL DIMENSIONS<br>H x W x D |                   | DOOR<br>Swing | WEIGHT | CAPACITY    | SHELVES |
|-----------------|--------|----------------------------------|-------------------|---------------|--------|-------------|---------|
| DREAM1B         | Blue   | 250 x 350 x 250mm                | 240 x 340 x 190mm | 290mm         | 7.5kg  | 15.5 Litres | 1       |
| DREAM1P         | Pink   | 250 x 350 x 250mm                | 240 x 340 x 190mm | 290mm         | 7.5kg  | 15.5 Litres | 1       |
| DREAM1M         | Mint   | 250 x 350 x 250mm                | 240 x 340 x 190mm | 290mm         | 7.5kg  | 15.5 Litres | 1       |