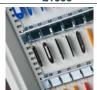

## Features

- A range of economical cabinets that offer a high level of security
- Ideal for use in car showrooms, garages, universities, schools, estate agents and large commercial sites
  - 5mm solid steel door
- 2mm solid steel body
- Electronic locking as standard
- Choose your own 3-6 digit code
- Emergency key in case of lockout
- Key tags and numbered stickers supplied
- KS71 & KS133 offer a greater depth to make storing bunches of keys easier
- Height adjustable racks mean you can decide how to space out your keys
- Back fixing x 4