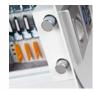

## Features

- A range of economical cabinets that offer a high level of security
- Ideal for use in car showrooms, garages, universities, schools, estate agents and large commercial sites
  - 5mm solid steel door
- 2mm solid steel body
- Electronic locking as standard
- Choose your own 3-6 digit code
- Emergency key in case of lockout
- Key tags and numbered stickers supplied
- KS71 & KS133 offer a greater depth to make storing bunches of keys easier
- Height adjustable racks mean you can decide how to space out your keys
- Back fixing x 4