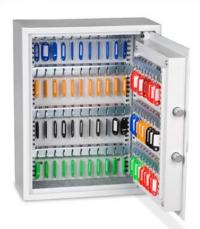

## Features

- A range of economical cabinets that offer a high level of security
- Ideal for use in car showrooms, garages, universities, schools, estate agents and large commercial sites
  - 5mm solid steel door
- 2mm solid steel body
- Electronic locking as standard
- Choose your own 3-6 digit code
- Emergency key in case of lockout
- Key tags and numbered stickers supplied
- KS71 & KS133 offer a greater depth to make storing bunches of keys easier
- Height adjustable racks mean you can decide how to space out your keys
- Back fixing x 4

| Model                   | KS27            | KS71            | KS133           |
|-------------------------|-----------------|-----------------|-----------------|
| External H x W x D (mm) | 360 x 300 x 100 | 450 x 360 x 150 | 650 x 420 x 200 |
| Internal H x W x D (mm) | 355 x 295 x 25  | 445 x 355 x 80  | 645 x 415 x 130 |
| Weight (kg)             | 7.5             | 15              | 20              |
| Volume (Litres)         | 2.6             | 12              | 34              |
| No. of Key Hooks        | 27              | 71              | 133             |
| Cash Rating             | £1000           | £1000           | £1000           |