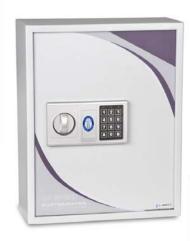

## An economical range of high security key cabinets for commercial use

## Features

- A range of economical cabinets that offer a high level of security
- Ideal for use in car showrooms, garages, universities, schools, estate agents and large commercial sites
  - 5mm solid steel door
- 2mm solid steel body
- Electronic locking as standard
- Choose your own 3-6 digit code
- Emergency key in case of lockout
- Key tags and numbered stickers supplied
- KS71 & KS133 offer a greater depth to make storing bunches of keys easier
- Height adjustable racks mean you can decide how to space out your keys
- Back fixing x 4