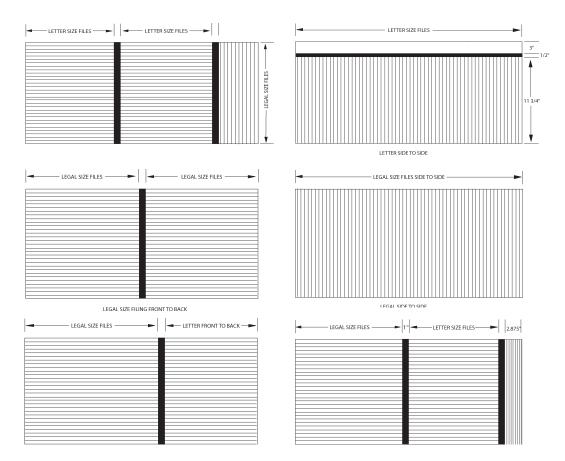

# DRAWER CONFIGURATION OPTIONS

#### INTERIOR FEATURES:

- Lateral footprint design (available in three widths)
  Provides more space for higher volume filing needs
- Lined interior conceals cabinet insulation and protects contents from unwanted dust
- Rugged suspension system design
  Ensures smooth and easy drawer movement even when fully loaded
- Drawer layout flexibility accommodates legal and letter size hanging file folders