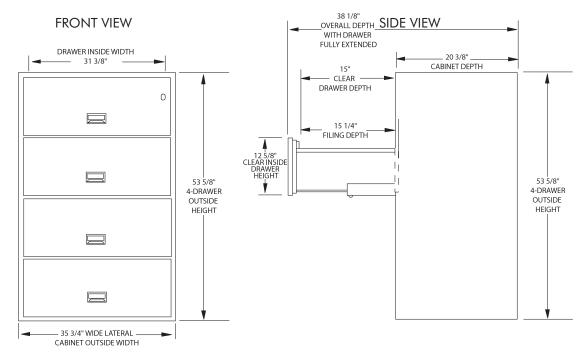

# DIMENSIONAL ILLUSTRATIONS

#### **EXTERIOR FEATURES:**

- >Seamless design provides a sleek, attractive high-end appearance
- Easy-to-use recessed handles with label holders

| Dimensions (H x W x D)                                                       | Interior Capacity          | Ship. Weight       |
|------------------------------------------------------------------------------|----------------------------|--------------------|
| <b>Exterior</b><br>53.6″ x 35.8″ x 20.4″<br>136.1 cm x 90.9 cm x 52.1 cm     | 11.2 cu. ft.<br>318 liters | 737 lbs.<br>335 kg |
| <b>Drawer Interior</b><br>10.3″ x 31.4″ x 15″<br>26.2 cm x 78.7 cm x 38.1 cm |                            |                    |