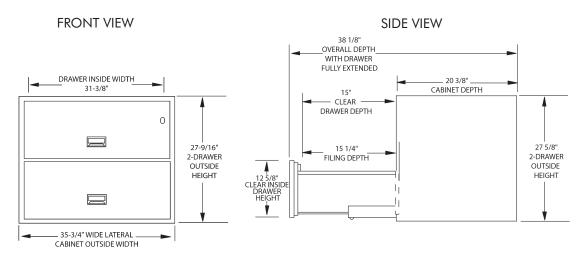

## DIMENSIONAL ILLUSTRATIONS

#### EXTERIOR FEATURES:

- >Seamless design provides a sleek, attractive high-end appearance
- Easy-to-use recessed handles with label holders

| Dimensions (H x W x D)                        | Internal Capacity | Ship. Weight |
|-----------------------------------------------|-------------------|--------------|
| Exterior<br>27.6″ x 35.8″ x 20.5″             | 5.6 cu. ft.       | 410 lbs.     |
| 70.1 cm x 90.9 cm x 52.1 cm                   | 159 liters        | 186 kg       |
| <b>Drawer Interior</b><br>10.3″ x 31.4″ x 15″ |                   |              |
| 26.2 cm x 78.7 cm x 38.1 cm                   |                   |              |