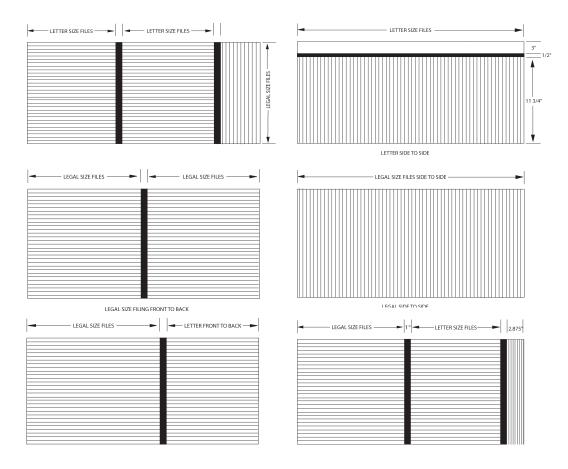

# DRAWER CONFIGURATION OPTIONS

#### INTERIOR FEATURES:

- Lateral footprint design (available in three widths)
  Provides more space for higher volume filing needs
- Lined interior conceals cabinet insulation and protects contents from unwanted dust
- Rugged suspension system design
  - Ensures smooth and easy drawer movement even when fully loaded
- Drawer layout flexibility accommodates legal and letter size hanging file folders